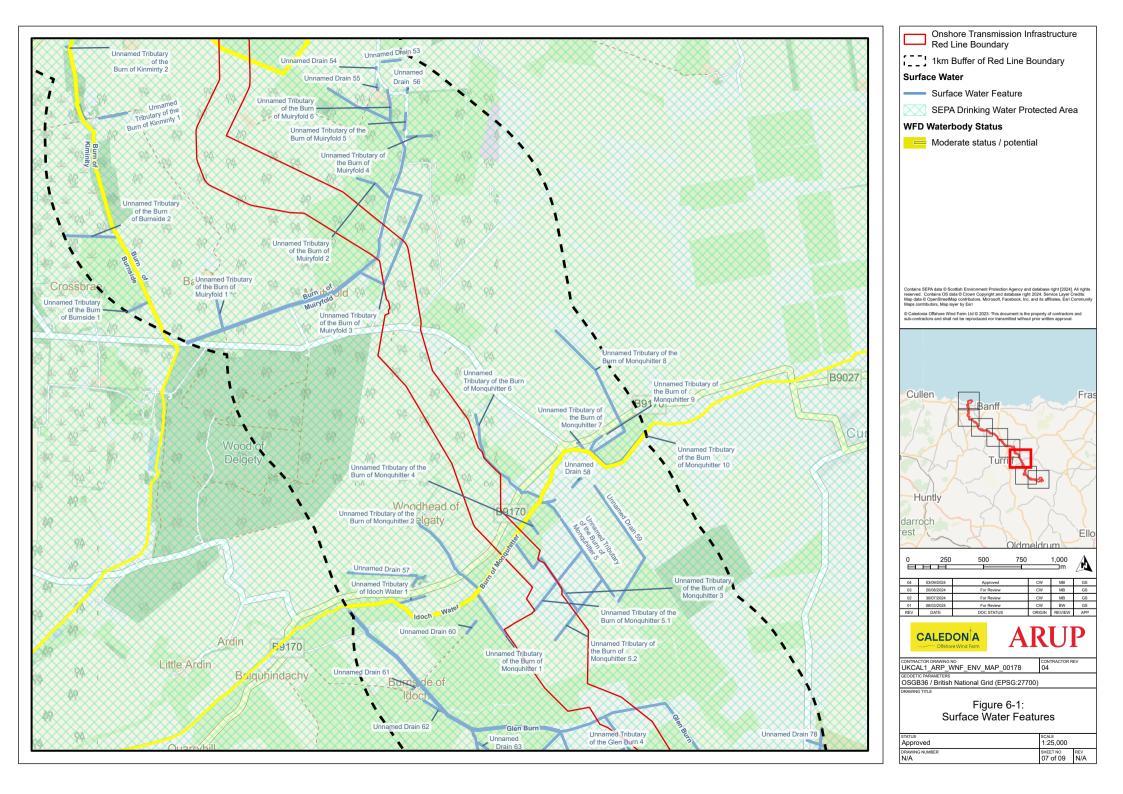

## **List of Figures**

- Figure 6-1: Surface Water Features
- Figure 6-2: Groundwater Features
- Figure 6-3: Potential Ground Water Dependant Terrestrial Ecosystems (GWDTEs)
- Figure 6-4: Fluvial and Coastal Flood Risk
- Figure 6-5: Pluvial Flood Risk