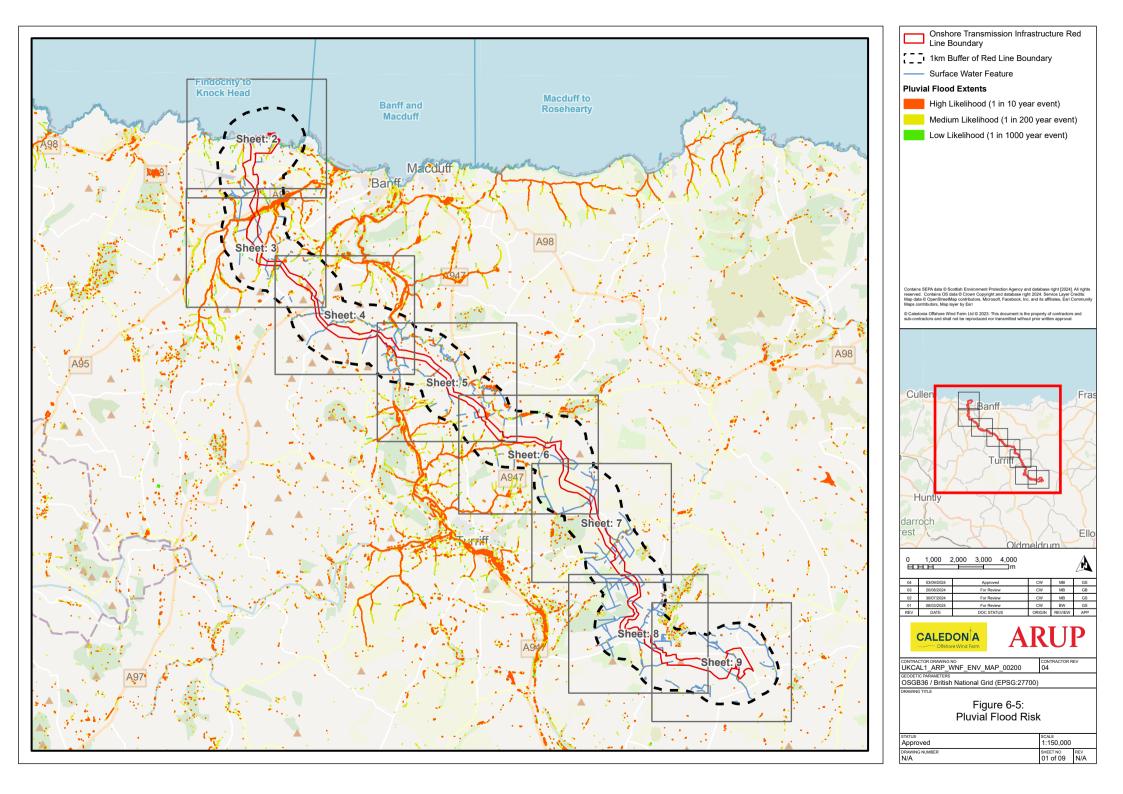

## **List of Figures**

- Figure 6-1: Surface Water Features
- Figure 6-2: Groundwater Features
- Figure 6-3: Potential Ground Water Dependant Terrestrial Ecosystems (GWDTEs)
- Figure 6-4: Fluvial and Coastal Flood Risk
- Figure 6-5: Pluvial Flood Risk