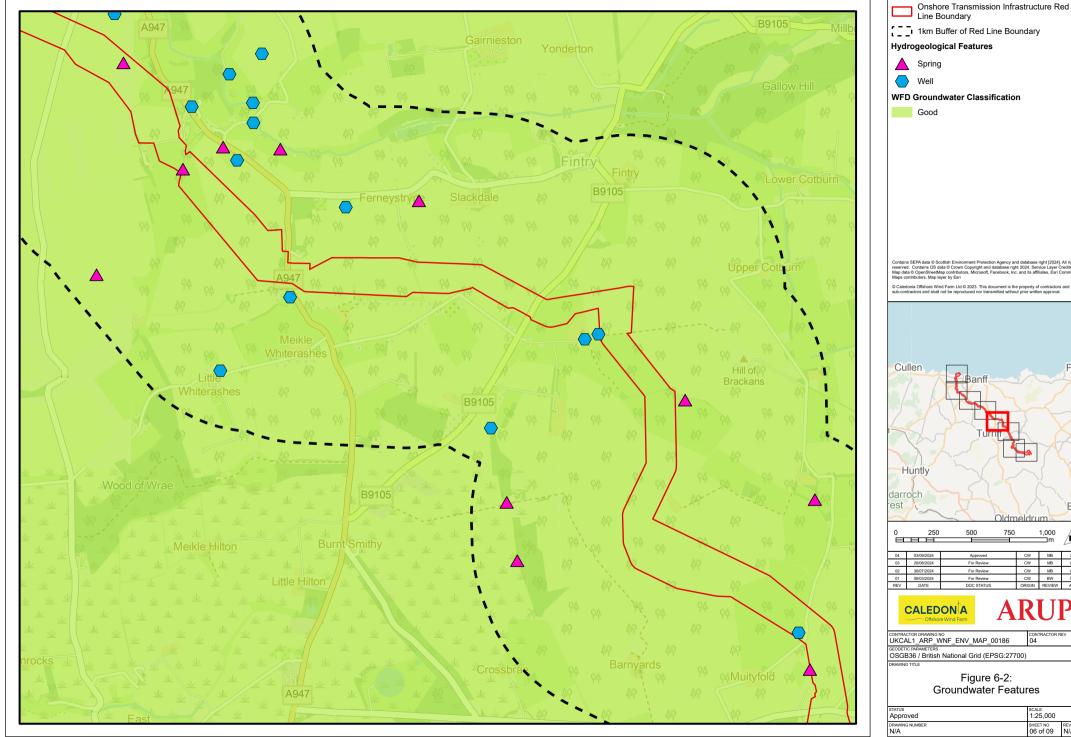

## **List of Figures**

- Figure 6-1: Surface Water Features
- Figure 6-2: Groundwater Features
- Figure 6-3: Potential Ground Water Dependant Terrestrial Ecosystems (GWDTEs)
- Figure 6-4: Fluvial and Coastal Flood Risk
- Figure 6-5: Pluvial Flood Risk