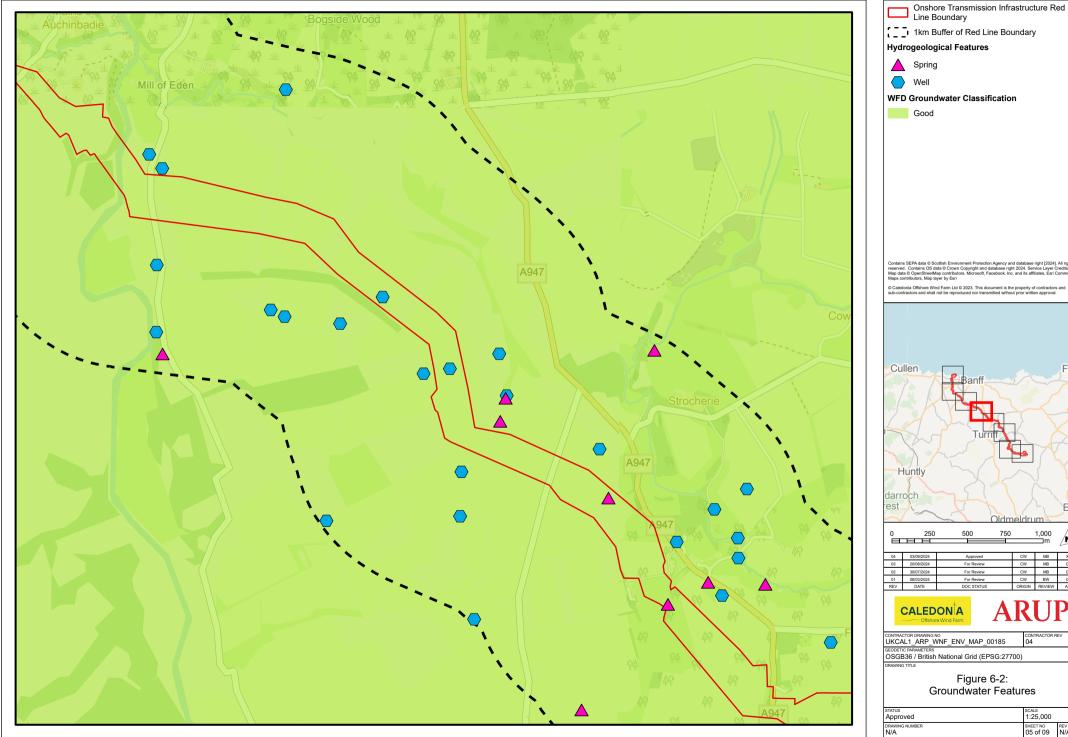

## **List of Figures**

- Figure 6-1: Surface Water Features
- Figure 6-2: Groundwater Features
- Figure 6-3: Potential Ground Water Dependant Terrestrial Ecosystems (GWDTEs)
- Figure 6-4: Fluvial and Coastal Flood Risk
- Figure 6-5: Pluvial Flood Risk