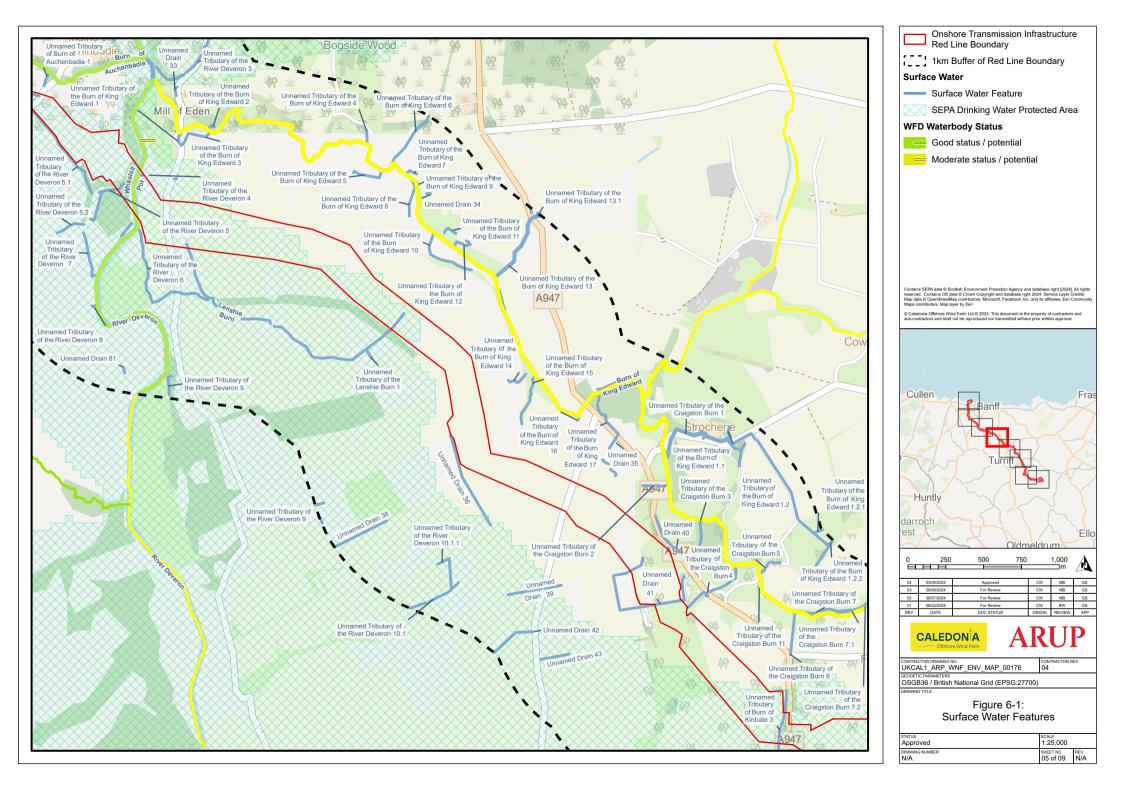

## **List of Figures**

- Figure 6-1: Surface Water Features
- Figure 6-2: Groundwater Features
- Figure 6-3: Potential Ground Water Dependant Terrestrial Ecosystems (GWDTEs)
- Figure 6-4: Fluvial and Coastal Flood Risk
- Figure 6-5: Pluvial Flood Risk