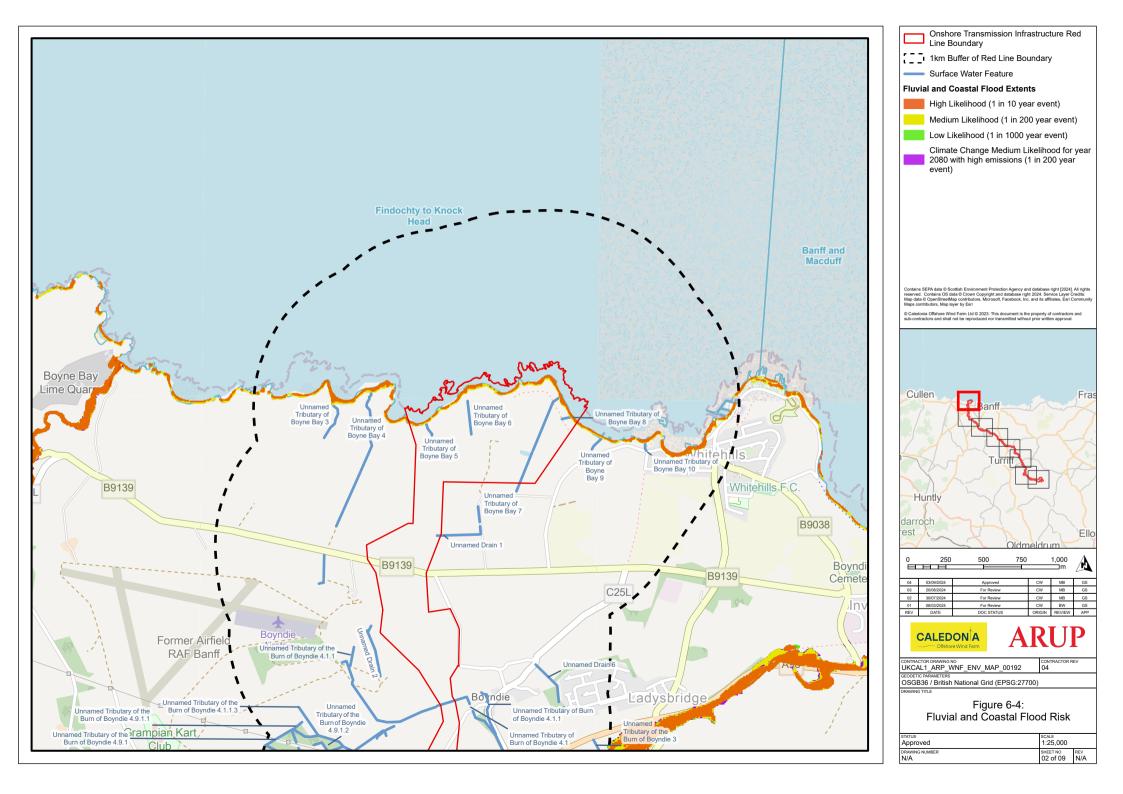

## **List of Figures**

- Figure 6-1: Surface Water Features
- Figure 6-2: Groundwater Features
- Figure 6-3: Potential Ground Water Dependant Terrestrial Ecosystems (GWDTEs)
- Figure 6-4: Fluvial and Coastal Flood Risk
- Figure 6-5: Pluvial Flood Risk