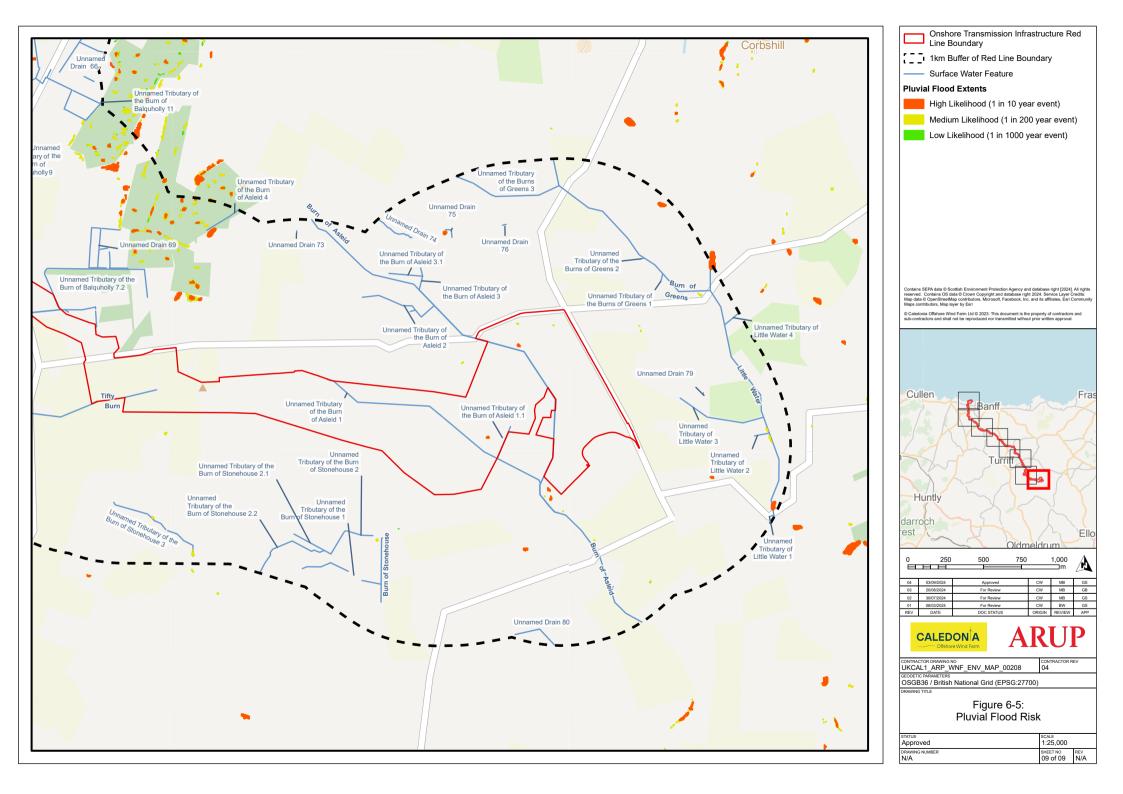

## **List of Figures**

- Figure 6-1: Surface Water Features
- Figure 6-2: Groundwater Features
- Figure 6-3: Potential Ground Water Dependant Terrestrial Ecosystems (GWDTEs)
- Figure 6-4: Fluvial and Coastal Flood Risk
- Figure 6-5: Pluvial Flood Risk