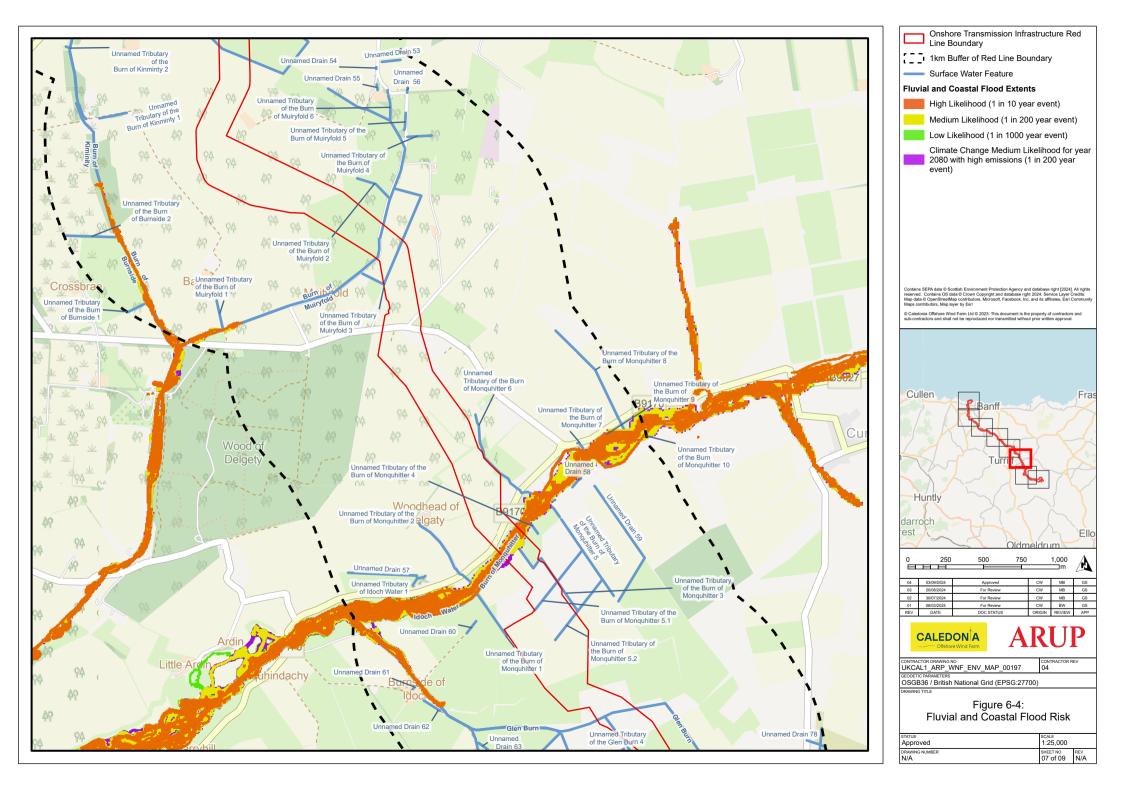

## **List of Figures**

- Figure 6-1: Surface Water Features
- Figure 6-2: Groundwater Features
- Figure 6-3: Potential Ground Water Dependant Terrestrial Ecosystems (GWDTEs)
- Figure 6-4: Fluvial and Coastal Flood Risk
- Figure 6-5: Pluvial Flood Risk