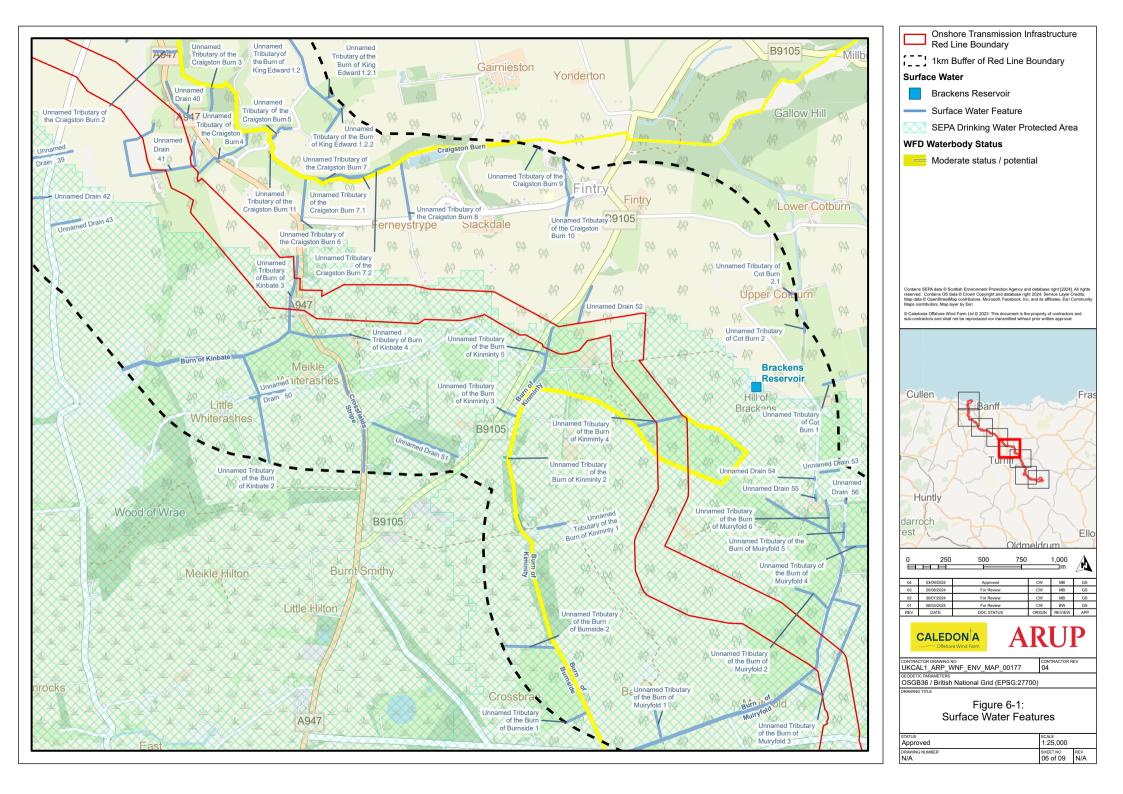

## **List of Figures**

- Figure 6-1: Surface Water Features
- Figure 6-2: Groundwater Features
- Figure 6-3: Potential Ground Water Dependant Terrestrial Ecosystems (GWDTEs)
- Figure 6-4: Fluvial and Coastal Flood Risk
- Figure 6-5: Pluvial Flood Risk