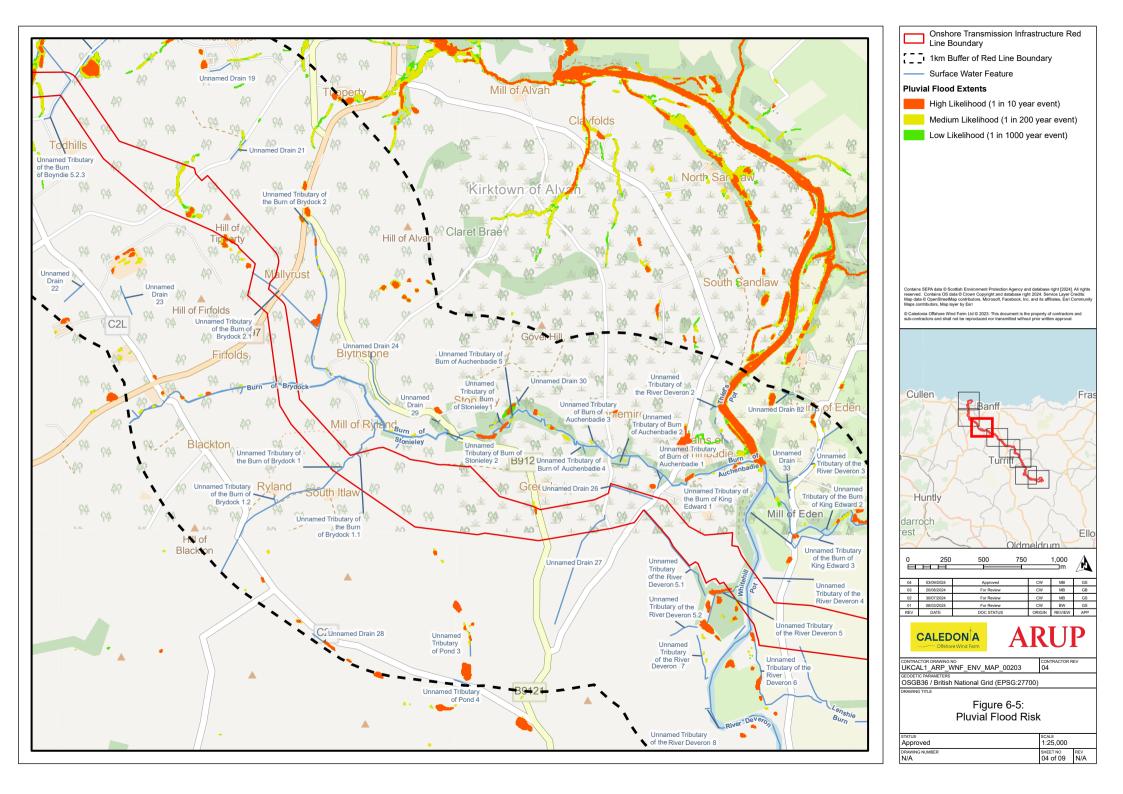

## **List of Figures**

- Figure 6-1: Surface Water Features
- Figure 6-2: Groundwater Features
- Figure 6-3: Potential Ground Water Dependant Terrestrial Ecosystems (GWDTEs)
- Figure 6-4: Fluvial and Coastal Flood Risk
- Figure 6-5: Pluvial Flood Risk