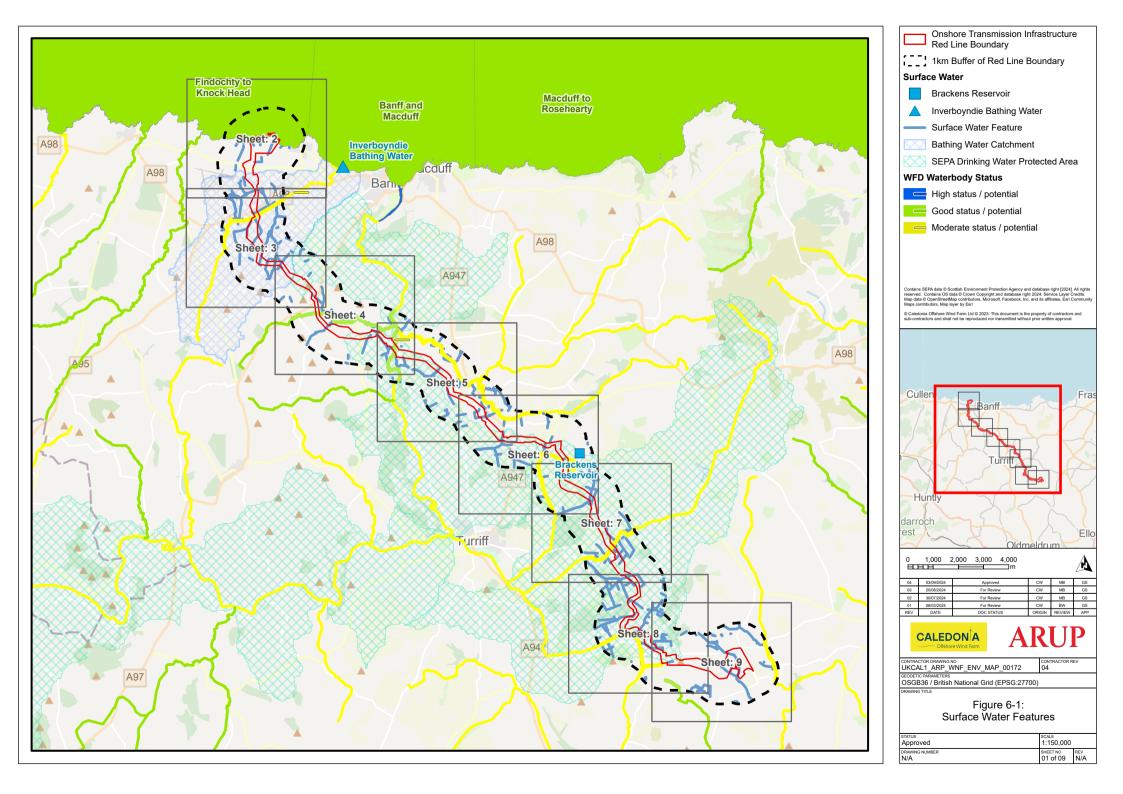

## **List of Figures**

- Figure 6-1: Surface Water Features
- Figure 6-2: Groundwater Features
- Figure 6-3: Potential Ground Water Dependant Terrestrial Ecosystems (GWDTEs)
- Figure 6-4: Fluvial and Coastal Flood Risk
- Figure 6-5: Pluvial Flood Risk