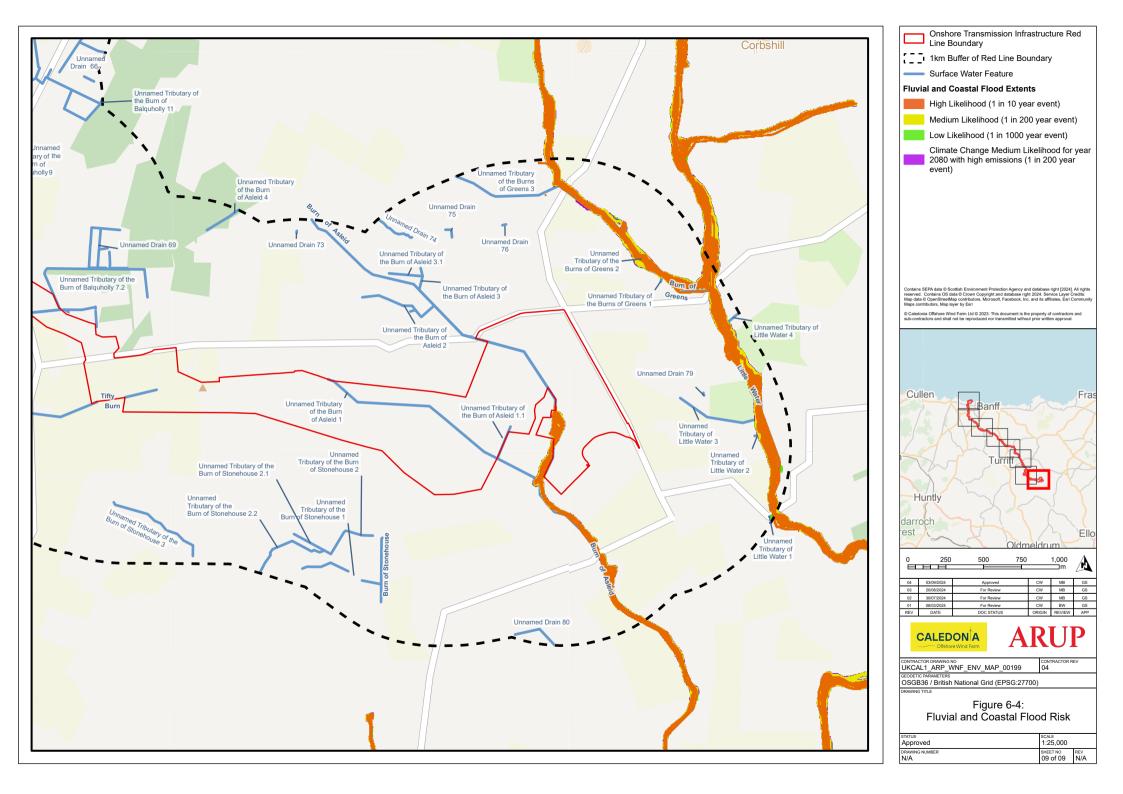

## **List of Figures**

- Figure 6-1: Surface Water Features
- Figure 6-2: Groundwater Features
- Figure 6-3: Potential Ground Water Dependant Terrestrial Ecosystems (GWDTEs)
- Figure 6-4: Fluvial and Coastal Flood Risk
- Figure 6-5: Pluvial Flood Risk