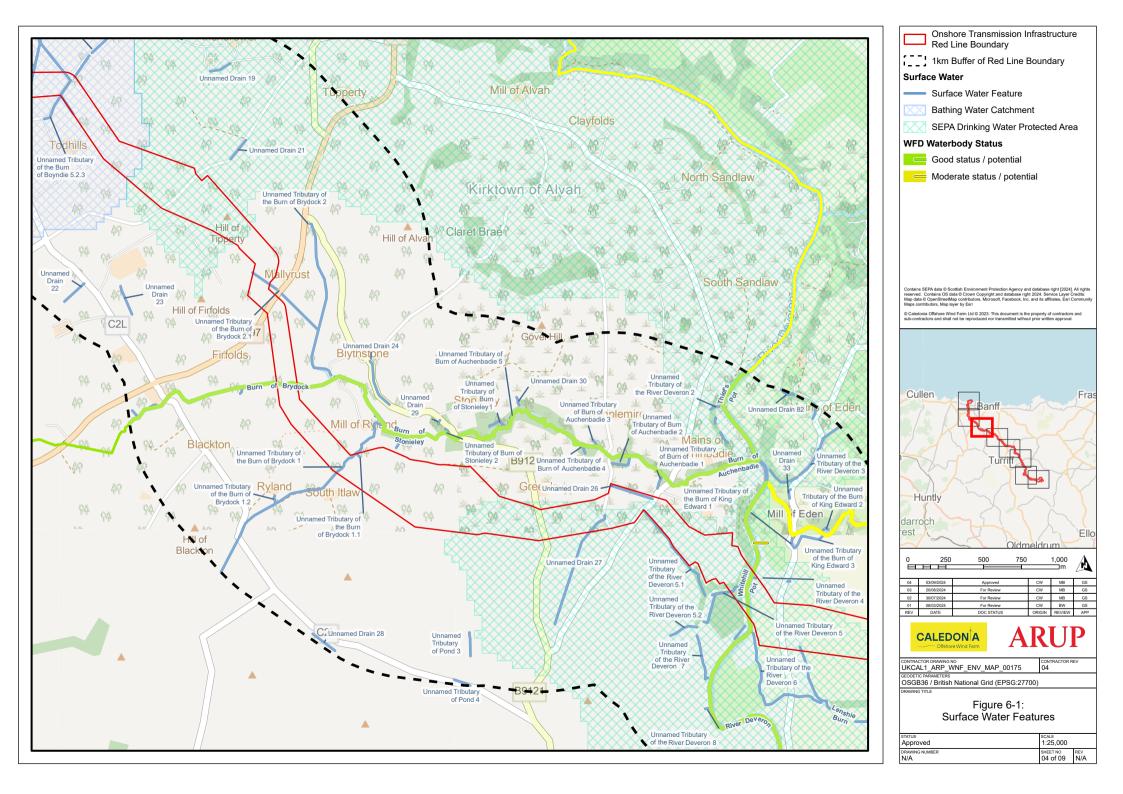

## **List of Figures**

- Figure 6-1: Surface Water Features
- Figure 6-2: Groundwater Features
- Figure 6-3: Potential Ground Water Dependant Terrestrial Ecosystems (GWDTEs)
- Figure 6-4: Fluvial and Coastal Flood Risk
- Figure 6-5: Pluvial Flood Risk