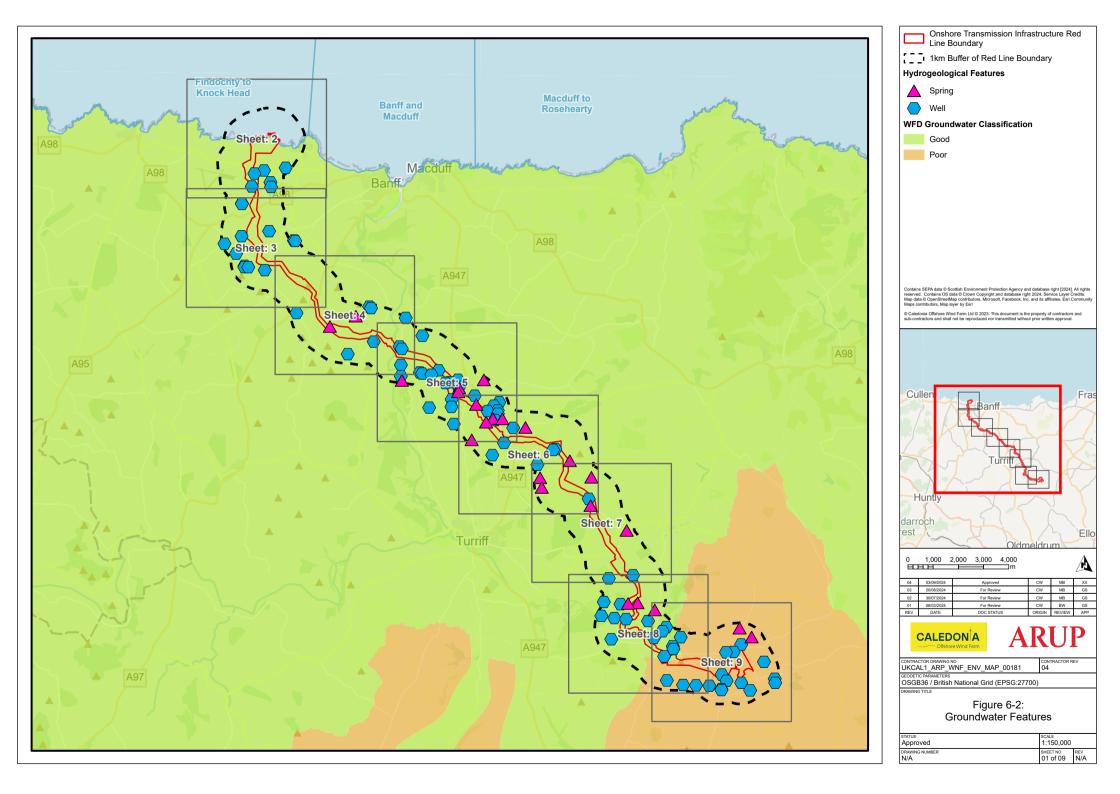

## **List of Figures**

- Figure 6-1: Surface Water Features
- Figure 6-2: Groundwater Features
- Figure 6-3: Potential Ground Water Dependant Terrestrial Ecosystems (GWDTEs)
- Figure 6-4: Fluvial and Coastal Flood Risk
- Figure 6-5: Pluvial Flood Risk