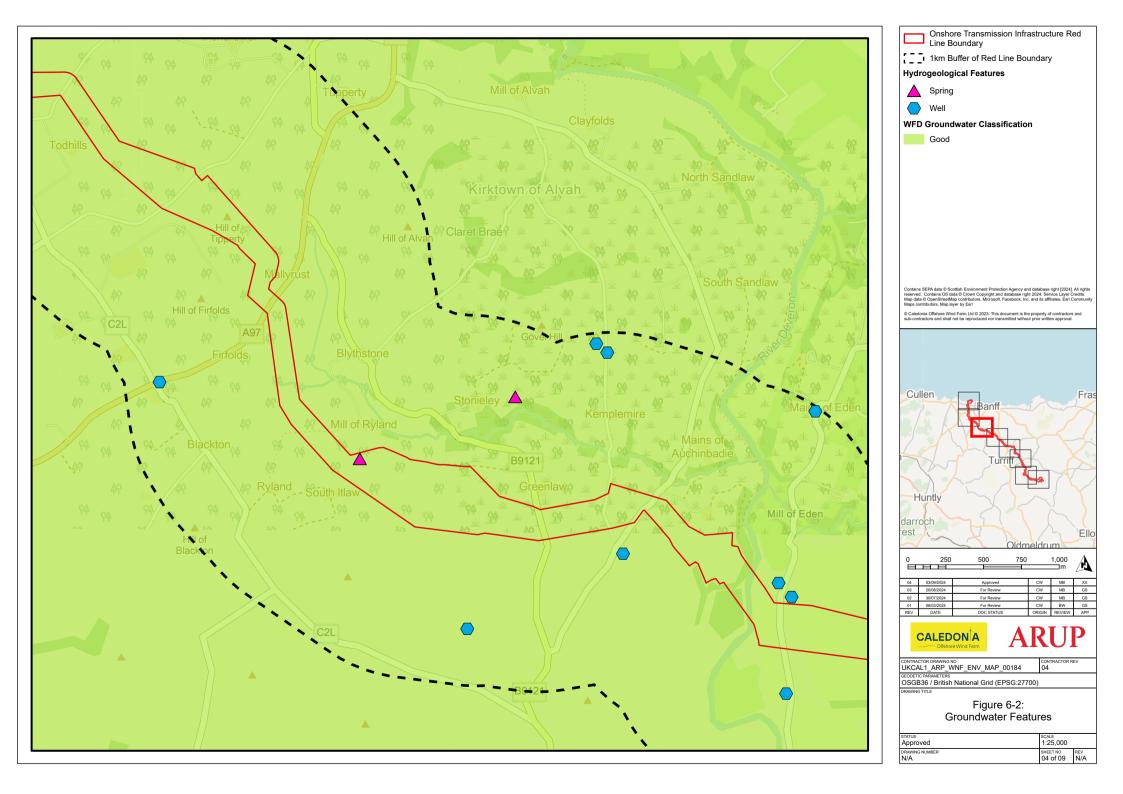

## **List of Figures**

- Figure 6-1: Surface Water Features
- Figure 6-2: Groundwater Features
- Figure 6-3: Potential Ground Water Dependant Terrestrial Ecosystems (GWDTEs)
- Figure 6-4: Fluvial and Coastal Flood Risk
- Figure 6-5: Pluvial Flood Risk