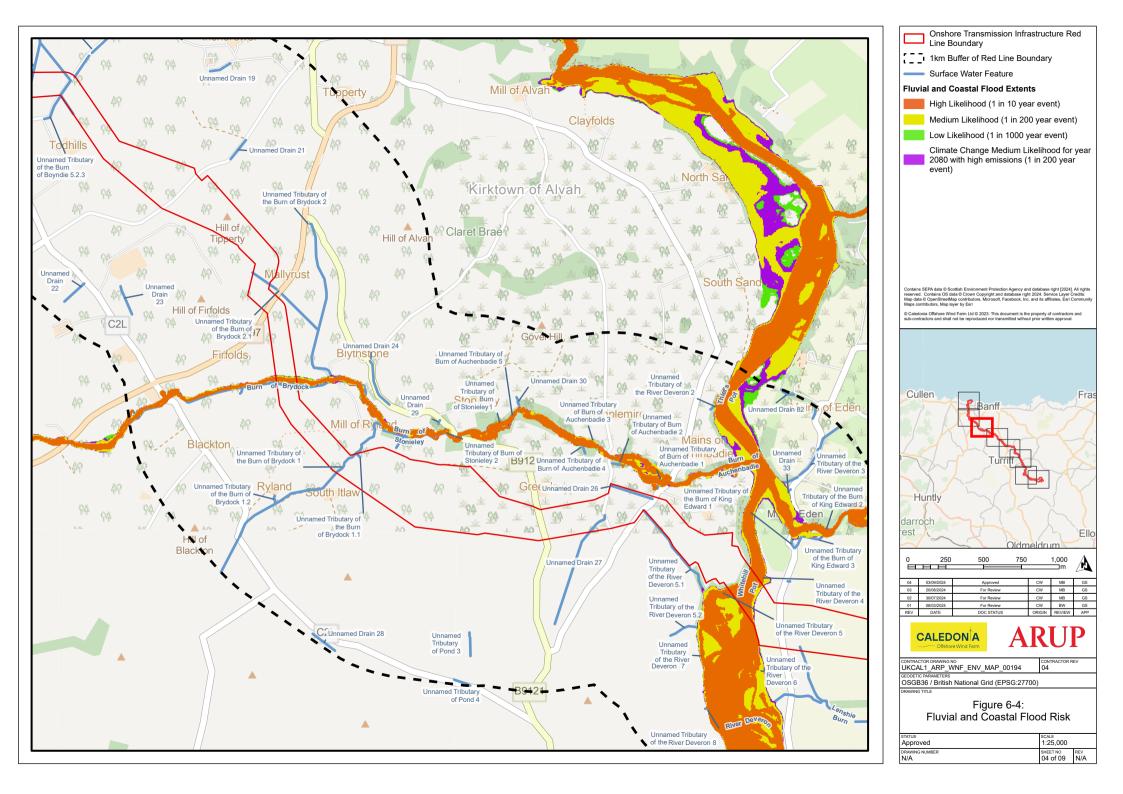

## **List of Figures**

- Figure 6-1: Surface Water Features
- Figure 6-2: Groundwater Features
- Figure 6-3: Potential Ground Water Dependant Terrestrial Ecosystems (GWDTEs)
- Figure 6-4: Fluvial and Coastal Flood Risk
- Figure 6-5: Pluvial Flood Risk