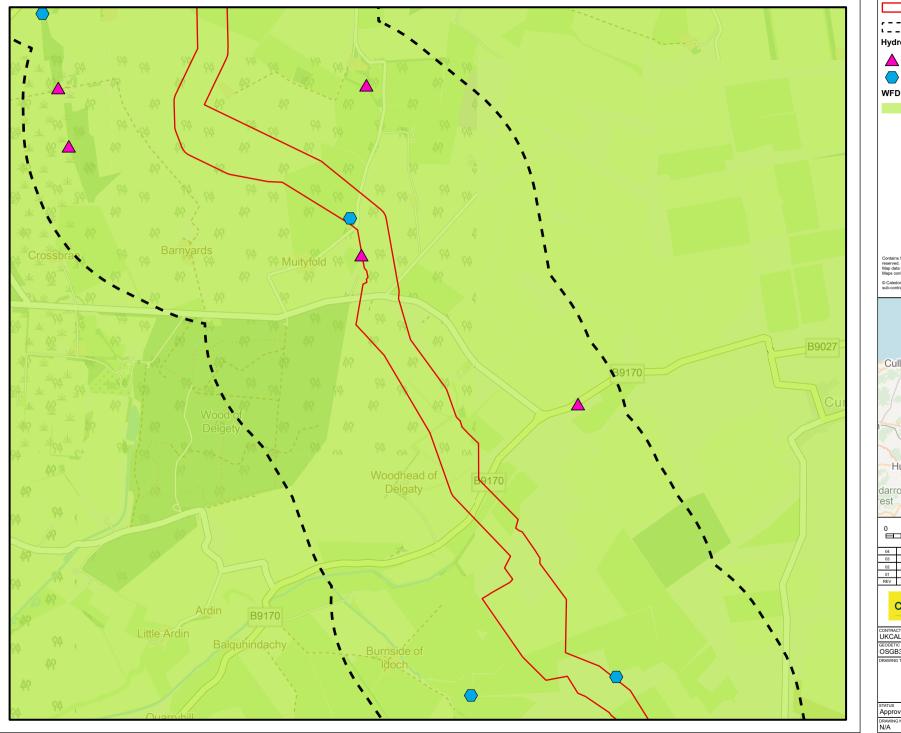

## **List of Figures**

- Figure 6-1: Surface Water Features
- Figure 6-2: Groundwater Features
- Figure 6-3: Potential Ground Water Dependant Terrestrial Ecosystems (GWDTEs)
- Figure 6-4: Fluvial and Coastal Flood Risk
- Figure 6-5: Pluvial Flood Risk