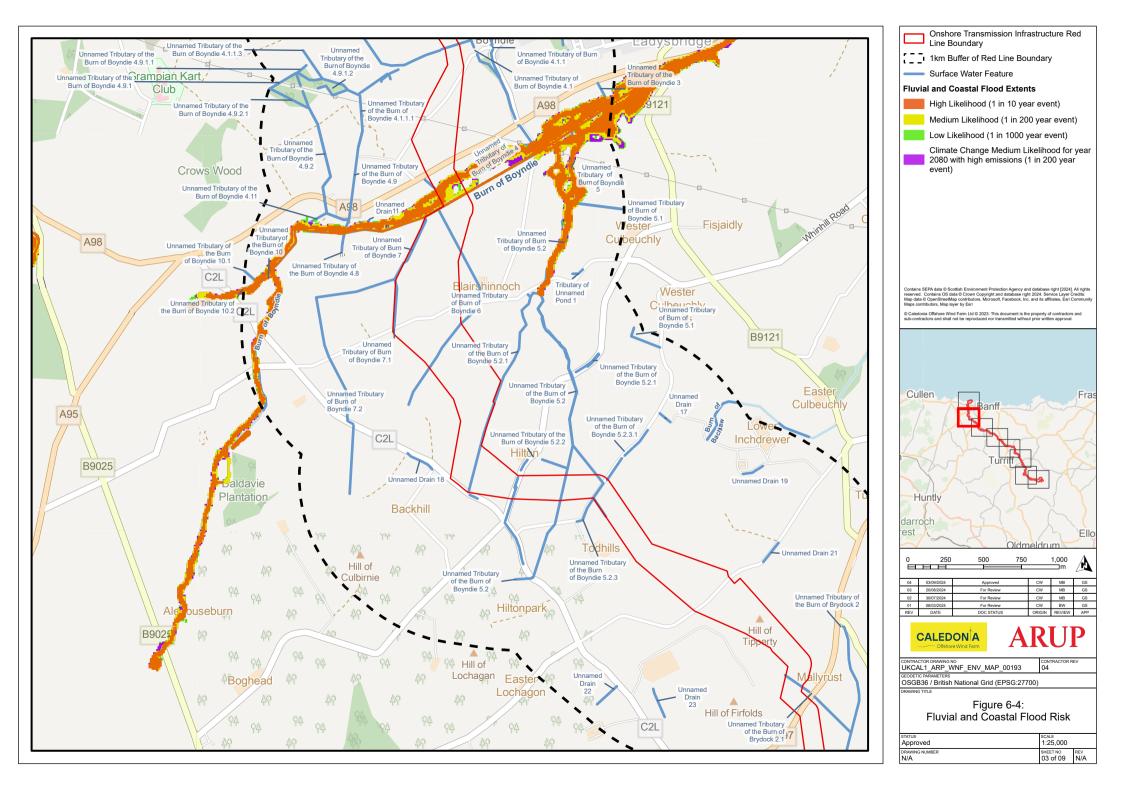

## **List of Figures**

- Figure 6-1: Surface Water Features
- Figure 6-2: Groundwater Features
- Figure 6-3: Potential Ground Water Dependant Terrestrial Ecosystems (GWDTEs)
- Figure 6-4: Fluvial and Coastal Flood Risk
- Figure 6-5: Pluvial Flood Risk