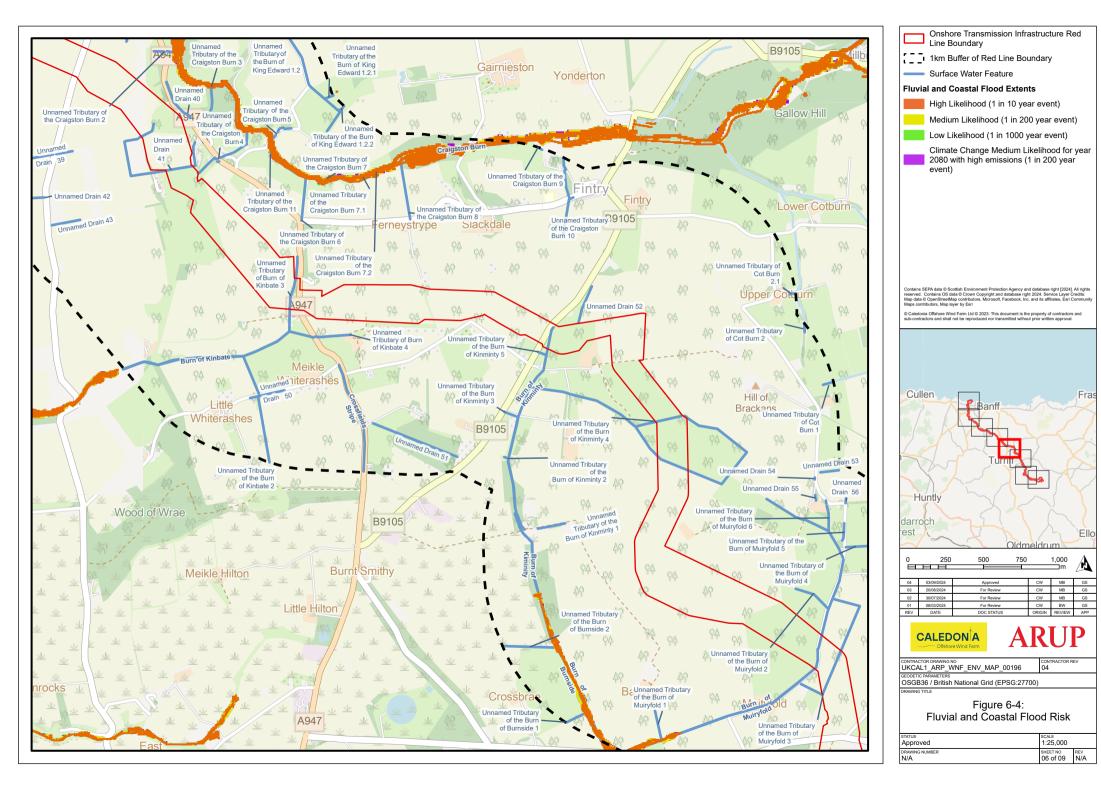

## **List of Figures**

- Figure 6-1: Surface Water Features
- Figure 6-2: Groundwater Features
- Figure 6-3: Potential Ground Water Dependant Terrestrial Ecosystems (GWDTEs)
- Figure 6-4: Fluvial and Coastal Flood Risk
- Figure 6-5: Pluvial Flood Risk