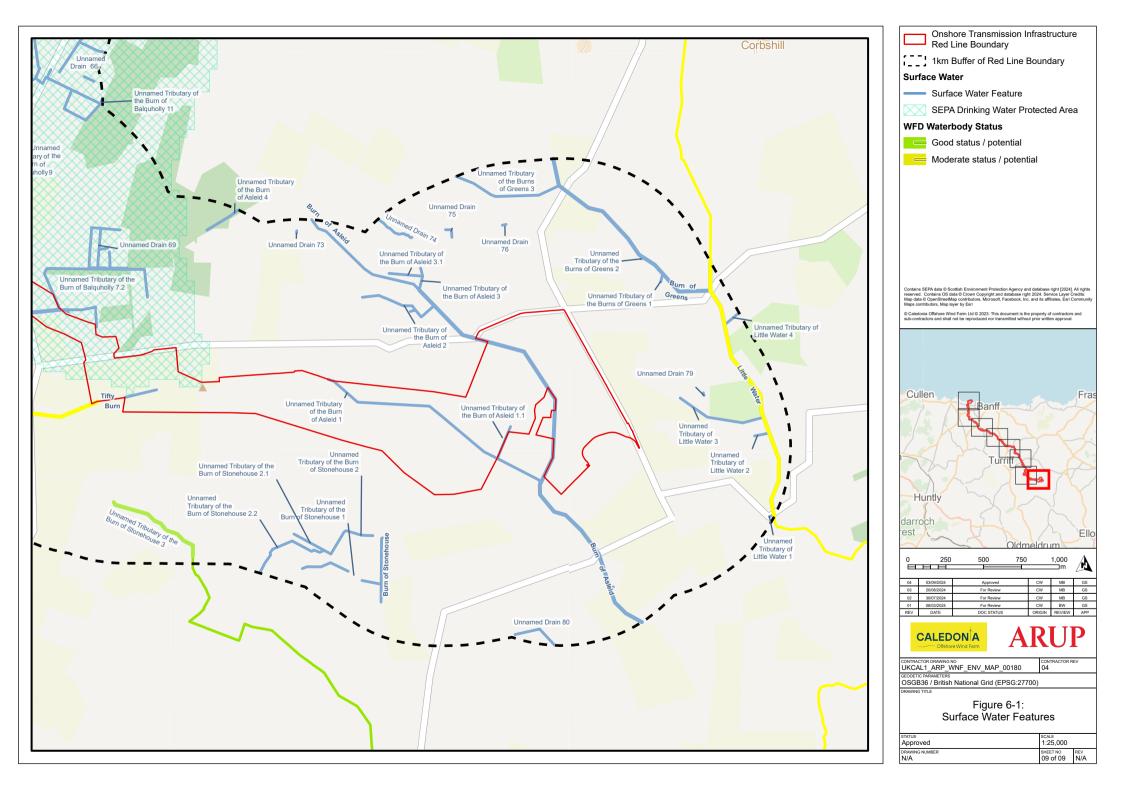

## **List of Figures**

- Figure 6-1: Surface Water Features
- Figure 6-2: Groundwater Features
- Figure 6-3: Potential Ground Water Dependant Terrestrial Ecosystems (GWDTEs)
- Figure 6-4: Fluvial and Coastal Flood Risk
- Figure 6-5: Pluvial Flood Risk