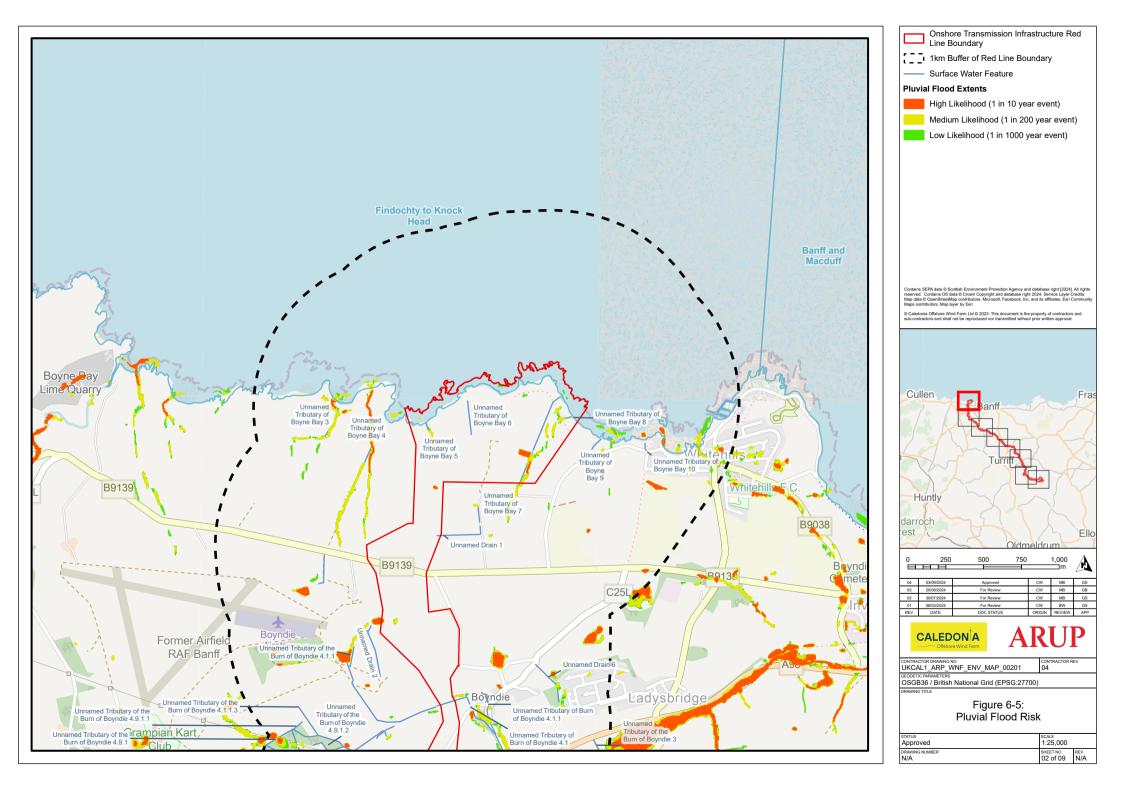

## **List of Figures**

- Figure 6-1: Surface Water Features
- Figure 6-2: Groundwater Features
- Figure 6-3: Potential Ground Water Dependant Terrestrial Ecosystems (GWDTEs)
- Figure 6-4: Fluvial and Coastal Flood Risk
- Figure 6-5: Pluvial Flood Risk