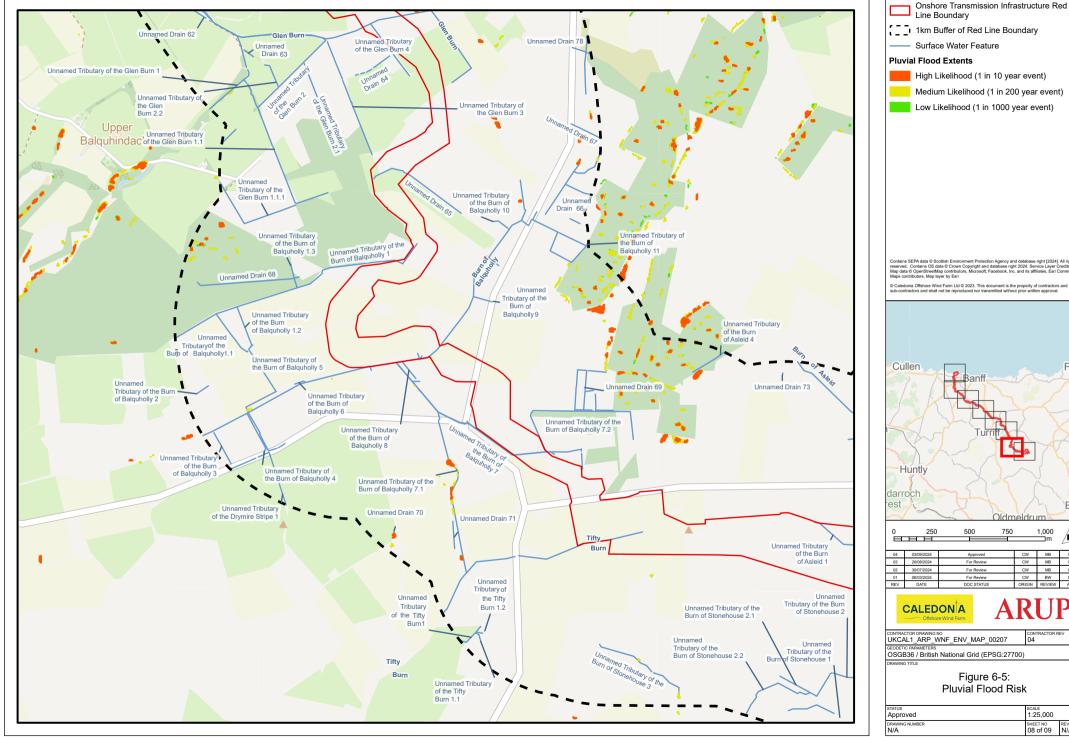

## **List of Figures**

- Figure 6-1: Surface Water Features
- Figure 6-2: Groundwater Features
- Figure 6-3: Potential Ground Water Dependant Terrestrial Ecosystems (GWDTEs)
- Figure 6-4: Fluvial and Coastal Flood Risk
- Figure 6-5: Pluvial Flood Risk