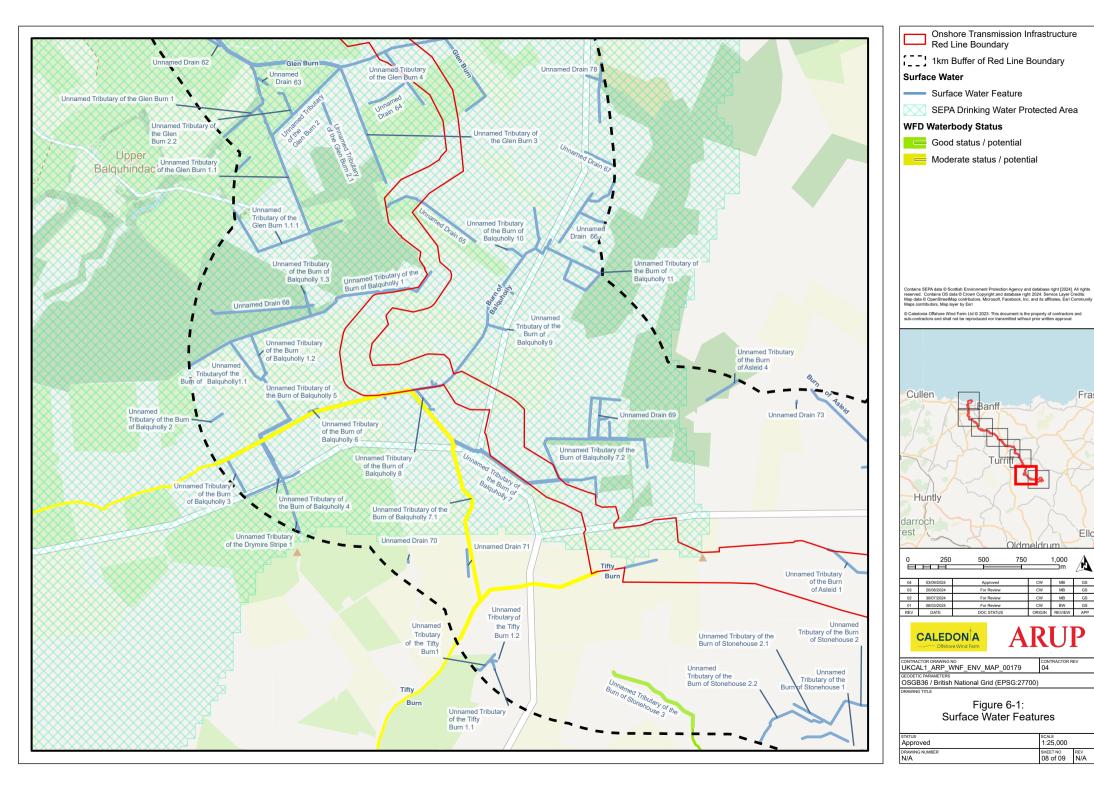

## **List of Figures**

- Figure 6-1: Surface Water Features
- Figure 6-2: Groundwater Features
- Figure 6-3: Potential Ground Water Dependant Terrestrial Ecosystems (GWDTEs)
- Figure 6-4: Fluvial and Coastal Flood Risk
- Figure 6-5: Pluvial Flood Risk