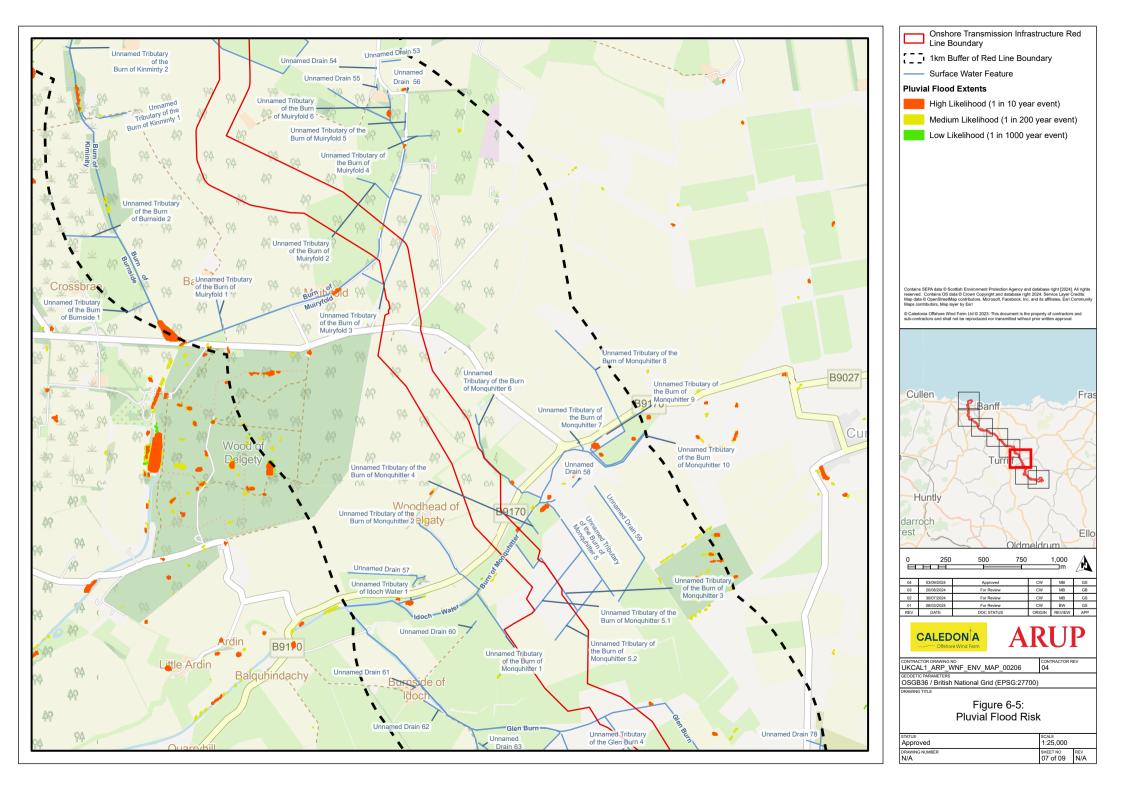

## **List of Figures**

- Figure 6-1: Surface Water Features
- Figure 6-2: Groundwater Features
- Figure 6-3: Potential Ground Water Dependant Terrestrial Ecosystems (GWDTEs)
- Figure 6-4: Fluvial and Coastal Flood Risk
- Figure 6-5: Pluvial Flood Risk