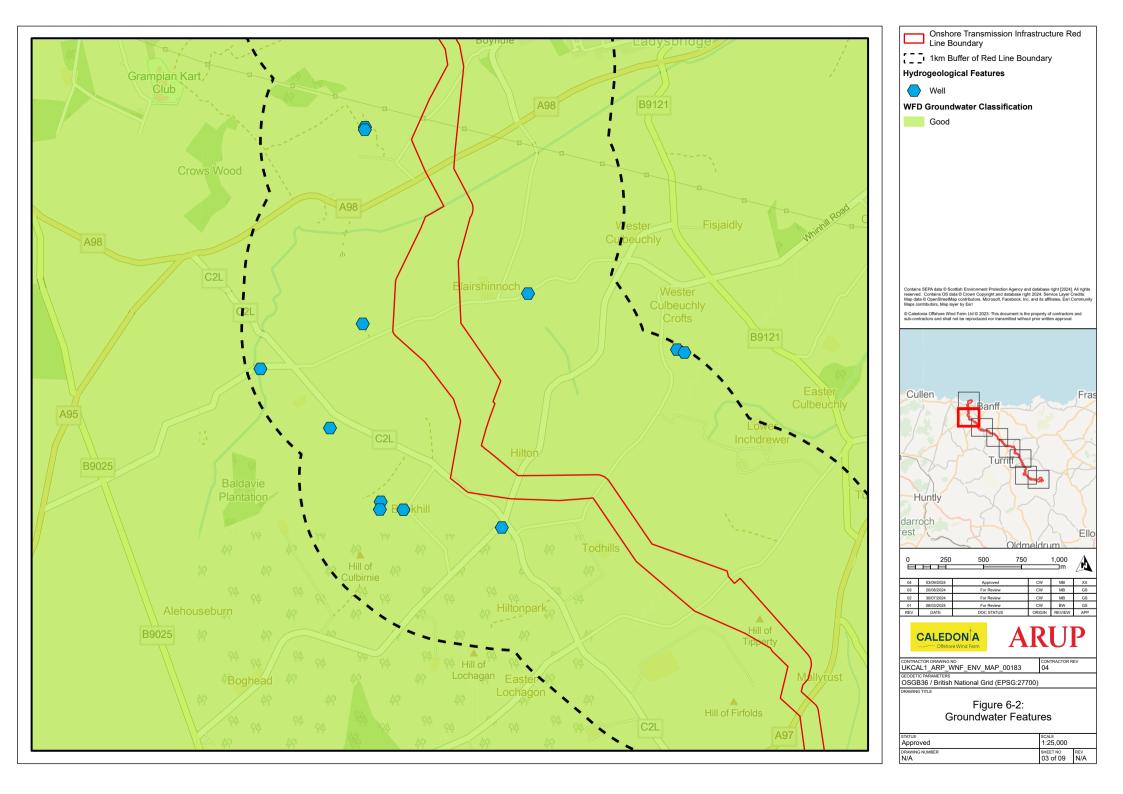

## **List of Figures**

- Figure 6-1: Surface Water Features
- Figure 6-2: Groundwater Features
- Figure 6-3: Potential Ground Water Dependant Terrestrial Ecosystems (GWDTEs)
- Figure 6-4: Fluvial and Coastal Flood Risk
- Figure 6-5: Pluvial Flood Risk