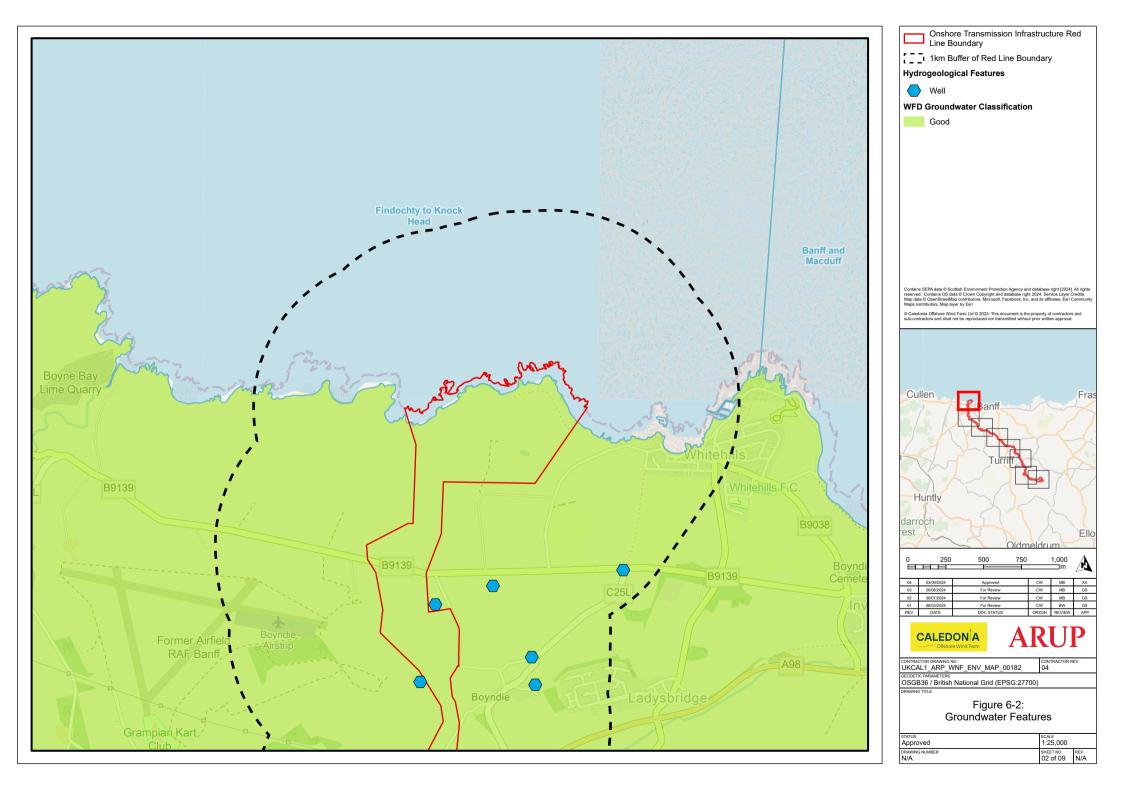

## **List of Figures**

- Figure 6-1: Surface Water Features
- Figure 6-2: Groundwater Features
- Figure 6-3: Potential Ground Water Dependant Terrestrial Ecosystems (GWDTEs)
- Figure 6-4: Fluvial and Coastal Flood Risk
- Figure 6-5: Pluvial Flood Risk