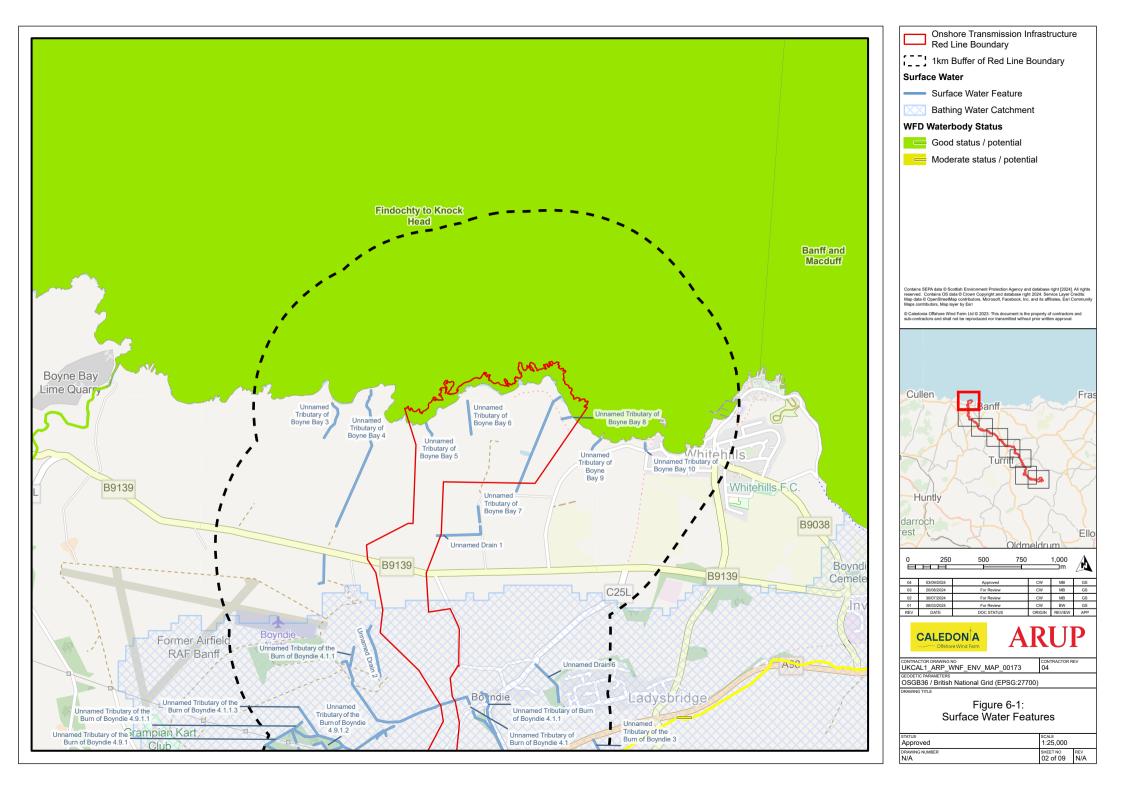

## **List of Figures**

- Figure 6-1: Surface Water Features
- Figure 6-2: Groundwater Features
- Figure 6-3: Potential Ground Water Dependant Terrestrial Ecosystems (GWDTEs)
- Figure 6-4: Fluvial and Coastal Flood Risk
- Figure 6-5: Pluvial Flood Risk