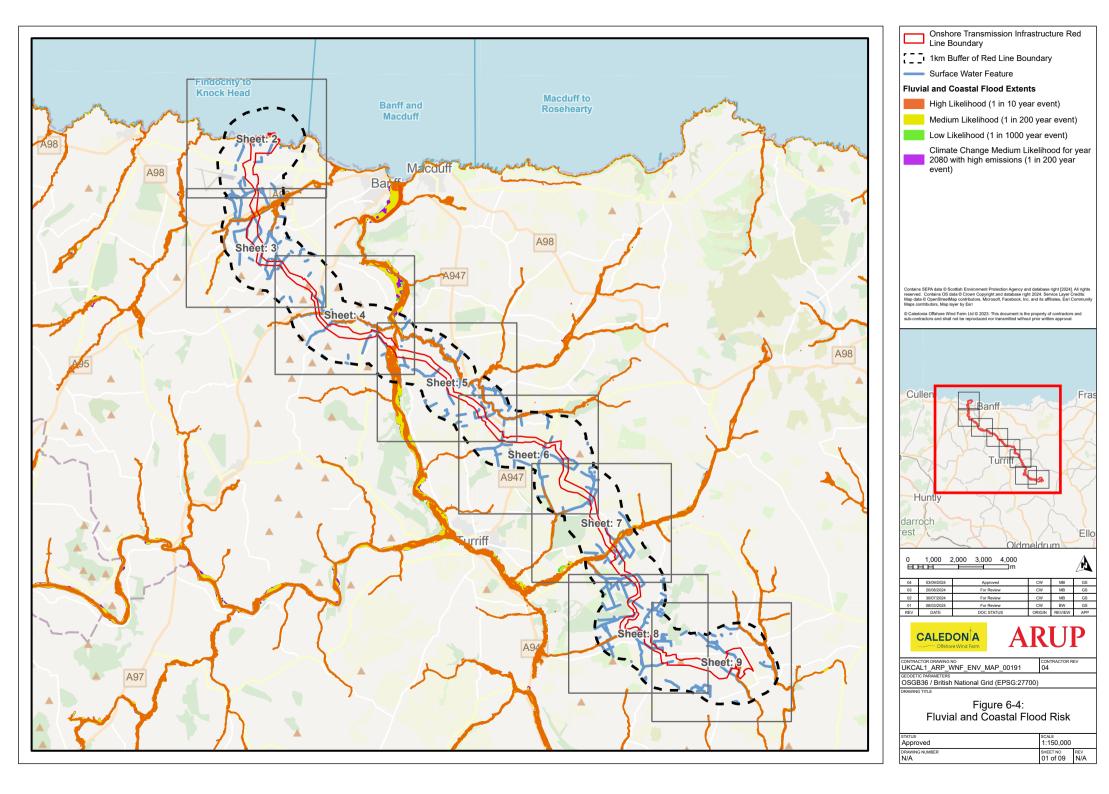

## **List of Figures**

- Figure 6-1: Surface Water Features
- Figure 6-2: Groundwater Features
- Figure 6-3: Potential Ground Water Dependant Terrestrial Ecosystems (GWDTEs)
- Figure 6-4: Fluvial and Coastal Flood Risk
- Figure 6-5: Pluvial Flood Risk