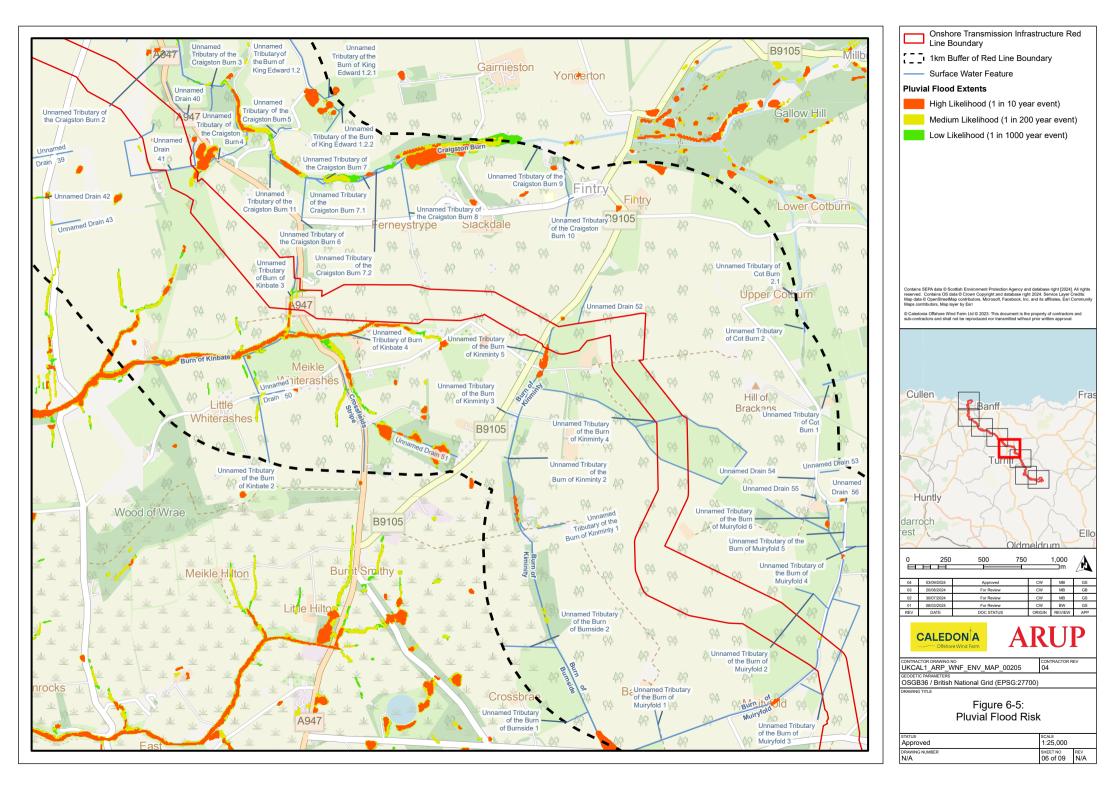

## **List of Figures**

- Figure 6-1: Surface Water Features
- Figure 6-2: Groundwater Features
- Figure 6-3: Potential Ground Water Dependant Terrestrial Ecosystems (GWDTEs)
- Figure 6-4: Fluvial and Coastal Flood Risk
- Figure 6-5: Pluvial Flood Risk