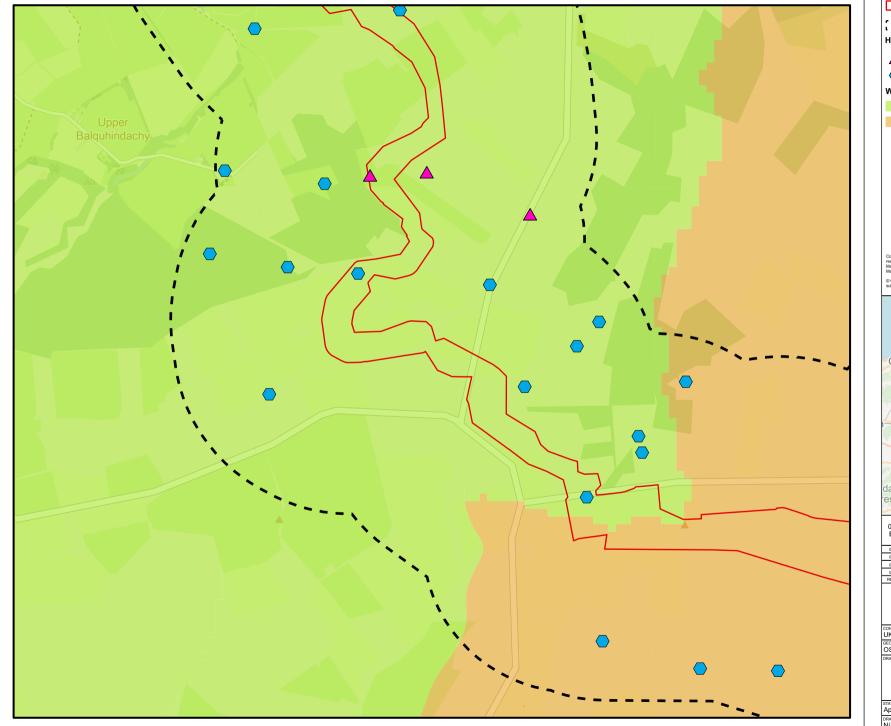

## **List of Figures**

- Figure 6-1: Surface Water Features
- Figure 6-2: Groundwater Features
- Figure 6-3: Potential Ground Water Dependant Terrestrial Ecosystems (GWDTEs)
- Figure 6-4: Fluvial and Coastal Flood Risk
- Figure 6-5: Pluvial Flood Risk