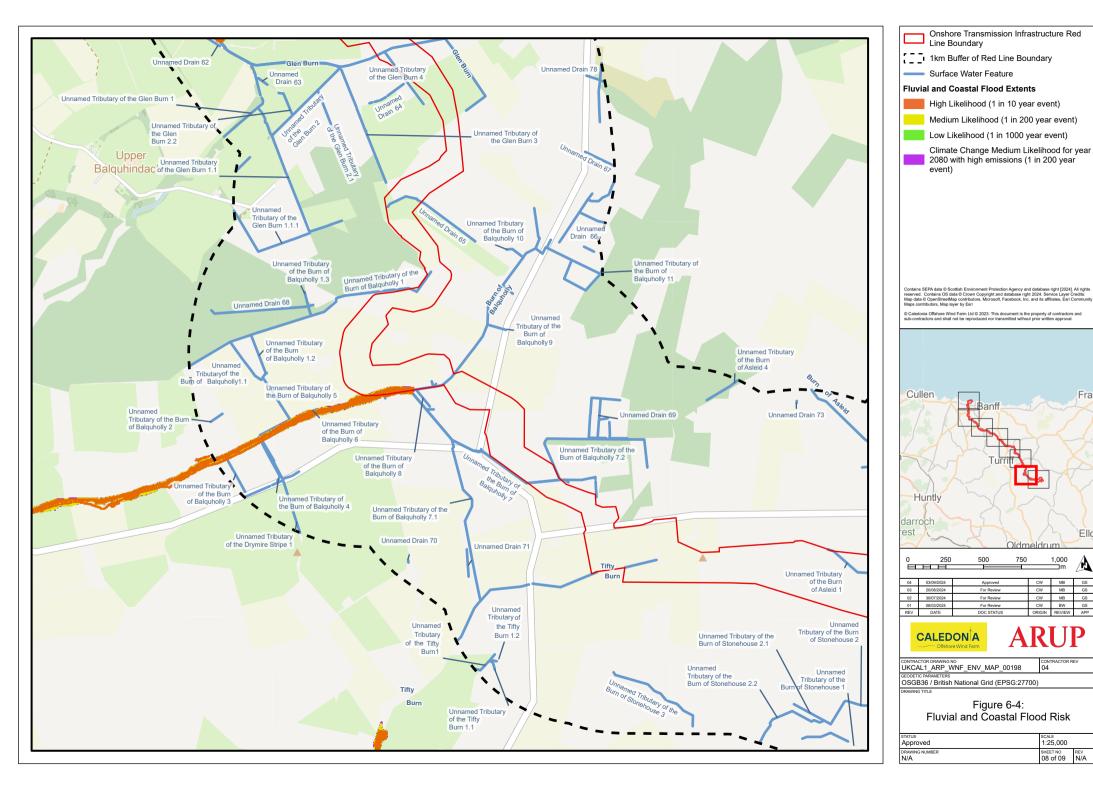

## **List of Figures**

- Figure 6-1: Surface Water Features
- Figure 6-2: Groundwater Features
- Figure 6-3: Potential Ground Water Dependant Terrestrial Ecosystems (GWDTEs)
- Figure 6-4: Fluvial and Coastal Flood Risk
- Figure 6-5: Pluvial Flood Risk