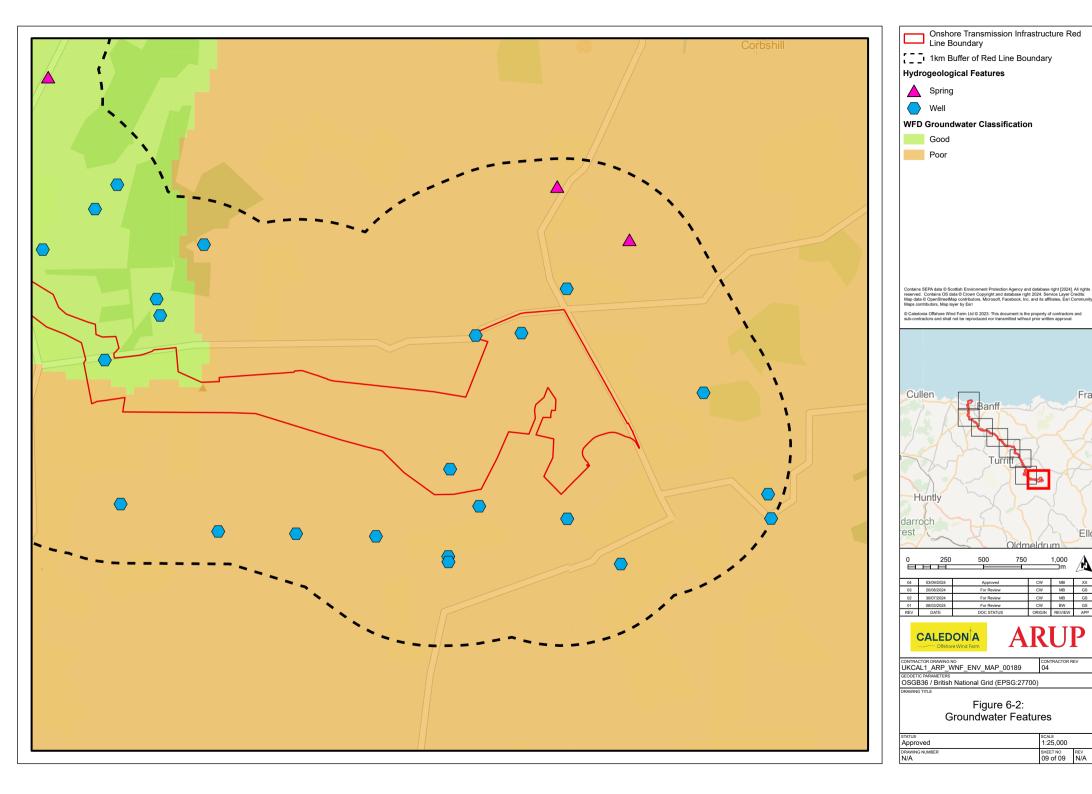

## **List of Figures**

- Figure 6-1: Surface Water Features
- Figure 6-2: Groundwater Features
- Figure 6-3: Potential Ground Water Dependant Terrestrial Ecosystems (GWDTEs)
- Figure 6-4: Fluvial and Coastal Flood Risk
- Figure 6-5: Pluvial Flood Risk