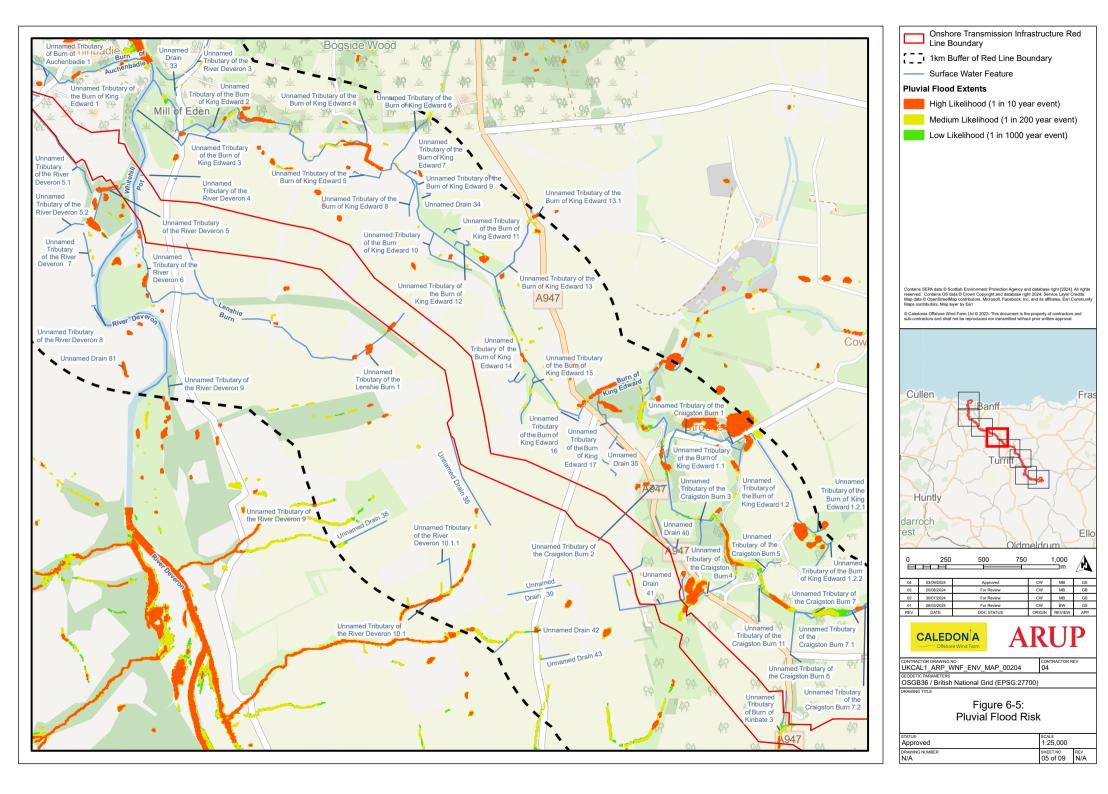

## **List of Figures**

- Figure 6-1: Surface Water Features
- Figure 6-2: Groundwater Features
- Figure 6-3: Potential Ground Water Dependant Terrestrial Ecosystems (GWDTEs)
- Figure 6-4: Fluvial and Coastal Flood Risk
- Figure 6-5: Pluvial Flood Risk