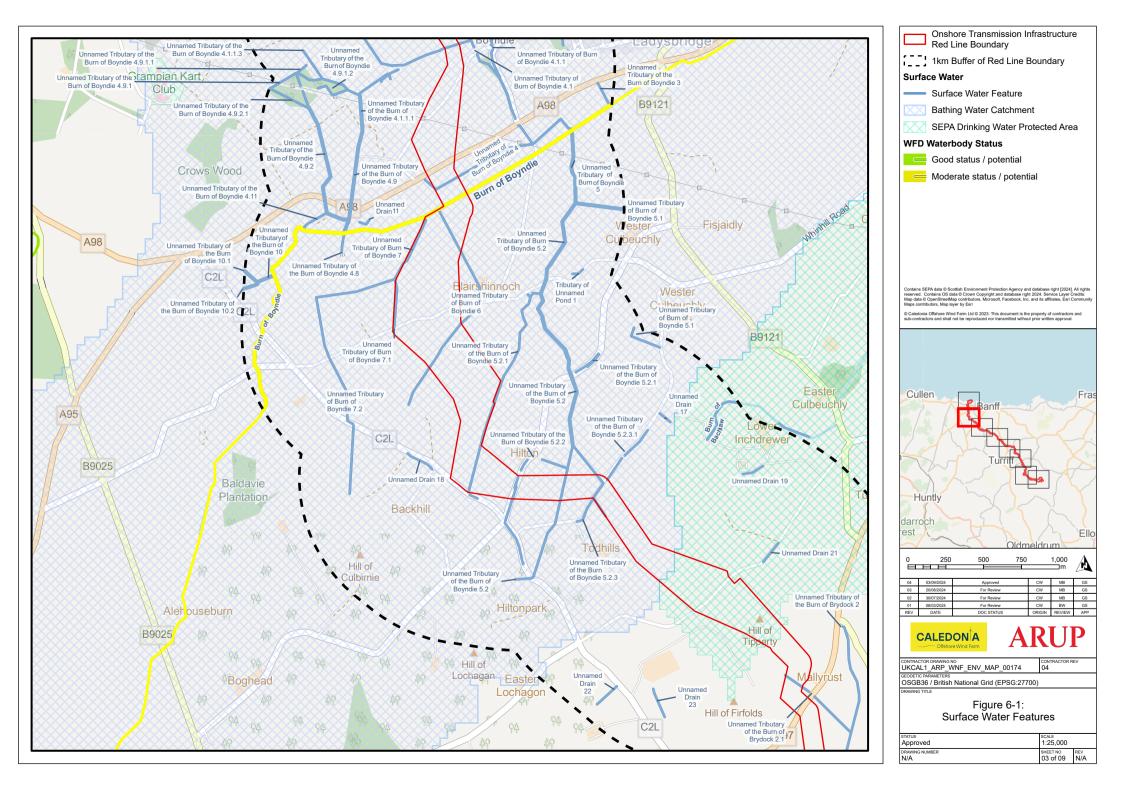

## **List of Figures**

- Figure 6-1: Surface Water Features
- Figure 6-2: Groundwater Features
- Figure 6-3: Potential Ground Water Dependant Terrestrial Ecosystems (GWDTEs)
- Figure 6-4: Fluvial and Coastal Flood Risk
- Figure 6-5: Pluvial Flood Risk