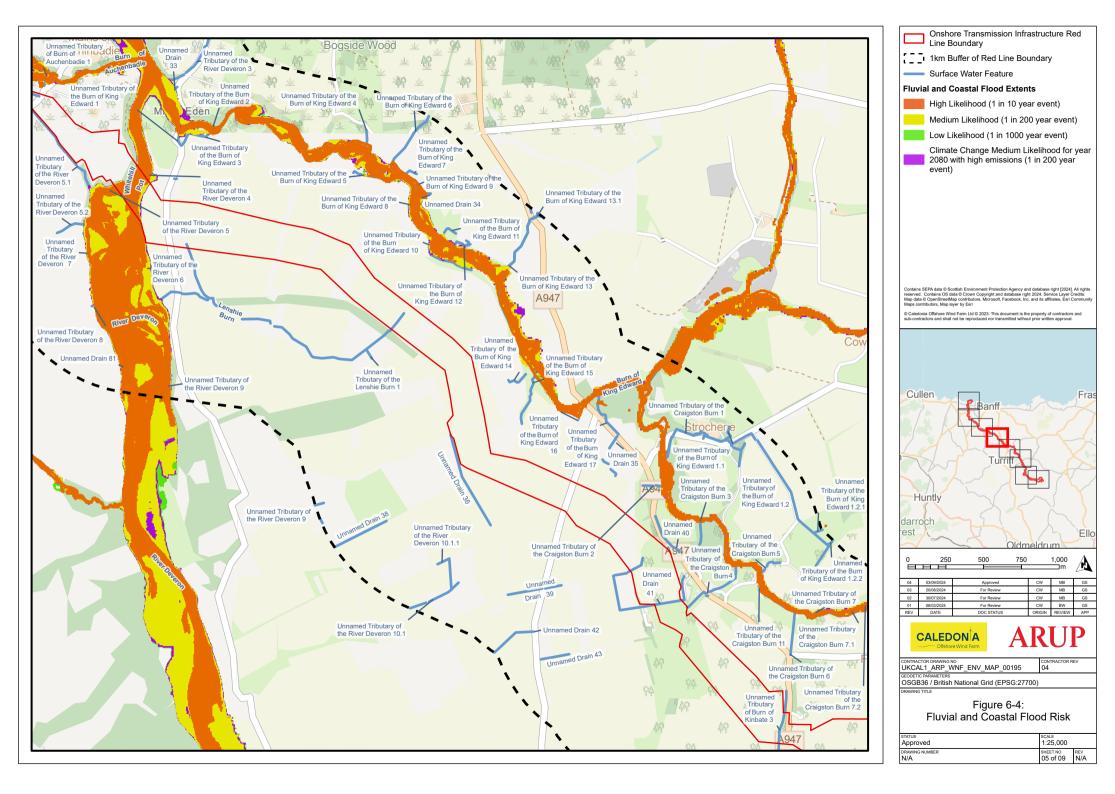

## **List of Figures**

- Figure 6-1: Surface Water Features
- Figure 6-2: Groundwater Features
- Figure 6-3: Potential Ground Water Dependant Terrestrial Ecosystems (GWDTEs)
- Figure 6-4: Fluvial and Coastal Flood Risk
- Figure 6-5: Pluvial Flood Risk