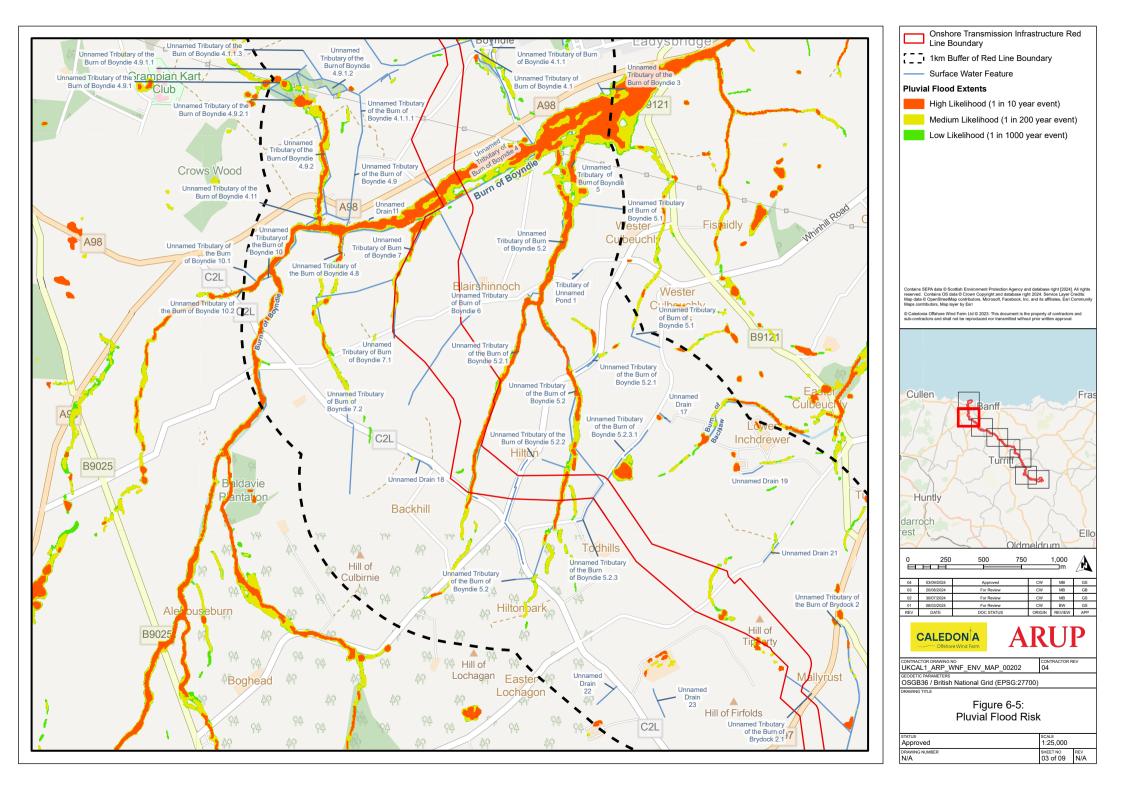

## **List of Figures**

- Figure 6-1: Surface Water Features
- Figure 6-2: Groundwater Features
- Figure 6-3: Potential Ground Water Dependant Terrestrial Ecosystems (GWDTEs)
- Figure 6-4: Fluvial and Coastal Flood Risk
- Figure 6-5: Pluvial Flood Risk